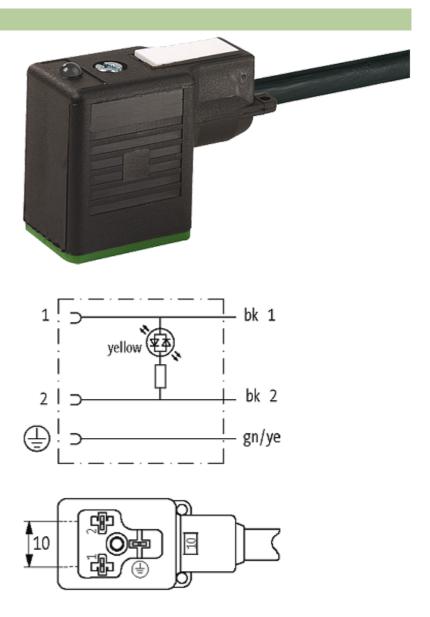

### **MSUD VALVE PLUG FORM B 10 MM**

PUR 3X0.75 black UL/CSA, drag ch 10m

Form B (10 mm) 24 V AC/DC with LED

Further cable lengths on request. Plastic housings with good resistance against chemicals and oils. The resistance to aggressive media should be individually tested for your application. Further details on request.

#### Illustration

stay connected

Product may differ from Image

### Form

10001

| Technical Data                |                                        |
|-------------------------------|----------------------------------------|
| Operating voltage             | 24 V AC/DC ±25 %                       |
| Operating current per contact | max. 4 A                               |
| Locking of ports              | M3 (recommended torque 0.4 Nm)         |
| Protection                    | IP67 inserted and tightened (EN 60529) |
| Housing                       | Black plastic (gray on request)        |
| Cables                        |                                        |
| Cable number                  | 636                                    |
| No./diameter of wires         | 3 × 0.75 mm <sup>2</sup>               |
| Wire isolation                | PP (bk, num, gnye)                     |
| C-track properties            | 5 Mio.                                 |
| Torsion                       | 2 Mio. ± 180°/m                        |
| Jacket Color                  | black                                  |
| Shore hardness outer jacket   | 90 ± 5A                                |
| Material (jacket)             | PUR (UL/CSA)                           |
| Outer diameter                | approx. 5.9 mm                         |
| Bend radius (fixed)           | 5 × outer Ø                            |
| Bend radius (moving)          | 10 × outer Ø                           |
| Temperature range (fixed)     | -40+80 °C                              |
| Temperature range (mobile)    | -25+80 °C                              |
| General data                  |                                        |
| Temperature range             | -25+85 °C, depending on cable quality  |
| Commercial data               |                                        |