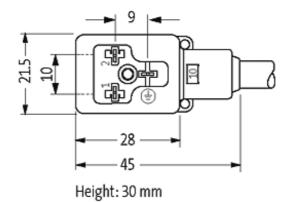

### Form

10001

| Technical Data                |                                        |
|-------------------------------|----------------------------------------|
| Operating voltage             | 24 V AC/DC ±25 %                       |
| Operating current per contact | max. 4 A                               |
| Locking of ports              | M3 (recommended torque 0.4 Nm)         |
| Protection                    | IP67 inserted and tightened (EN 60529) |
| Housing                       | Black plastic (gray on request)        |
| Cables                        |                                        |
| Cable number                  | 636                                    |
| No./diameter of wires         | 3 × 0.75 mm <sup>2</sup>               |
| Wire isolation                | PP (bk, num, gnye)                     |
| C-track properties            | 5 Mio.                                 |
| Torsion                       | 2 Mio. ± 180°/m                        |
| Jacket Color                  | black                                  |
| Shore hardness outer jacket   | 90 ± 5A                                |
| Material (jacket)             | PUR (UL/CSA)                           |
| Outer diameter                | approx. 5.9 mm                         |
| Bend radius (fixed)           | 5 × outer Ø                            |
| Bend radius (moving)          | 10 × outer Ø                           |
| Temperature range (fixed)     | -40+80 °C                              |
| Temperature range (mobile)    | -25+80 °C                              |
| General data                  |                                        |
| Temperature range             | -25+85 °C, depending on cable quality  |
| Commercial data               |                                        |