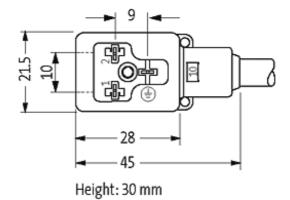

## Form

10021

| Technical Data                |                                        |
|-------------------------------|----------------------------------------|
| Operating voltage             | 24 V AC/DC ±25 %                       |
| Operating current per contact | max. 4 A                               |
| Switch off peak               | max. 55 V                              |
| Switch off delay time         | max. 20 ms                             |
| Locking of ports              | M3 (recommended torque 0.4 Nm)         |
| Protection                    | IP67 inserted and tightened (EN 60529) |
| Housing                       | Black plastic (gray on request)        |
| Cables                        |                                        |
| Cable number                  | 036                                    |
| No./diameter of wires         | 3 × 0.75 mm²                           |
| Wire isolation                | PP (bk, num, gnye)                     |
| C-track properties            | 5 Mio.                                 |
| Torsion                       | 2 Mio. ± 180°/m                        |
| Jacket Color                  | yellow                                 |
| Shore hardness outer jacket   | 90 ± 5A                                |
| Material (jacket)             | PUR (UL/CSA)                           |
| Outer diameter                | approx. 5.9 mm                         |
| Bend radius (fixed)           | 5 × outer Ø                            |
| Bend radius (moving)          | 10 × outer Ø                           |
| Temperature range (fixed)     | -40+80 °C                              |
| Temperature range (mobile)    | -25+80 °C                              |
| General data                  |                                        |