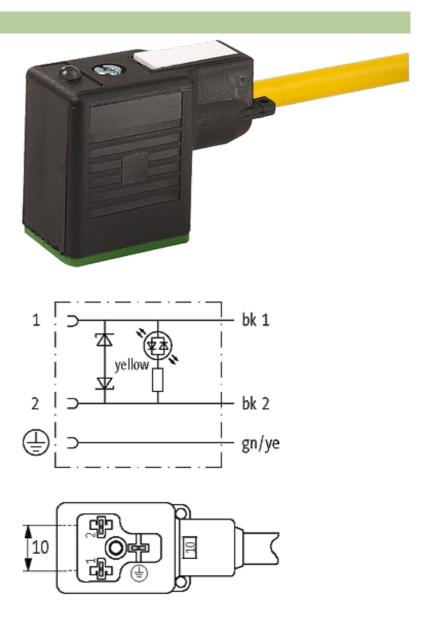

#### Illustration

stay connected

Product may differ from Image

## Form

10021

| Technical Data                |                                        |
|-------------------------------|----------------------------------------|
| Operating voltage             | 24 V AC/DC ±25 %                       |
| Operating current per contact | max. 4 A                               |
| Switch off peak               | max. 55 V                              |
| Switch off delay time         | max. 20 ms                             |
| Locking of ports              | M3 (recommended torque 0.4 Nm)         |
| Protection                    | IP67 inserted and tightened (EN 60529) |
| Housing                       | Black plastic (gray on request)        |
| Cables                        |                                        |
| Cable number                  | 036                                    |
| No./diameter of wires         | 3 × 0.75 mm²                           |
| Wire isolation                | PP (bk, num, gnye)                     |
| C-track properties            | 5 Mio.                                 |
| Torsion                       | 2 Mio. ± 180°/m                        |
| Jacket Color                  | yellow                                 |
| Shore hardness outer jacket   | 90 ± 5A                                |
| Material (jacket)             | PUR (UL/CSA)                           |
| Outer diameter                | approx. 5.9 mm                         |
| Bend radius (fixed)           | 5 × outer Ø                            |
| Bend radius (moving)          | 10 × outer Ø                           |
| Temperature range (fixed)     | -40+80 °C                              |
| Temperature range (mobile)    | -25+80 °C                              |
| General data                  |                                        |