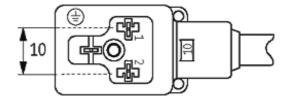

### Form

10081

| 9)                                    |  |
|---------------------------------------|--|
|                                       |  |
|                                       |  |
|                                       |  |
|                                       |  |
|                                       |  |
|                                       |  |
|                                       |  |
|                                       |  |
|                                       |  |
|                                       |  |
|                                       |  |
|                                       |  |
|                                       |  |
|                                       |  |
|                                       |  |
| -25+85 °C, depending on cable quality |  |
|                                       |  |