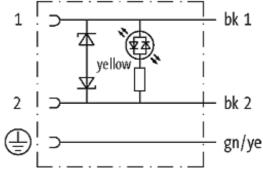

### **MSUD VALVE PLUG FORM B 10 MM**

PUR 3X0.75 black 5m

Form B (10 mm) 24 V AC/DC with LED and suppression 180°, PE opposite cable outlet

Further cable lengths on request. Plastic housings with good resistance against chemicals and oils. The resistance to aggressive media should be individually tested for your application. Further details on request.