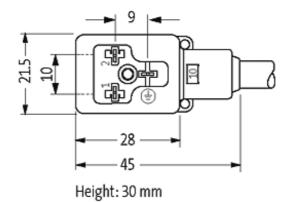

### Form

10081

| 9)                                    |  |
|---------------------------------------|--|
|                                       |  |
|                                       |  |
|                                       |  |
|                                       |  |
|                                       |  |
|                                       |  |
|                                       |  |
|                                       |  |
|                                       |  |
|                                       |  |
|                                       |  |
|                                       |  |
|                                       |  |
|                                       |  |
|                                       |  |
| -25+85 °C, depending on cable quality |  |
|                                       |  |