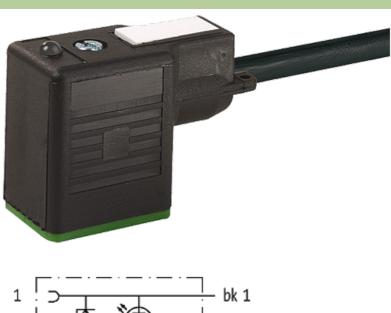

### **MSUD VALVE PLUG FORM B 10 MM**

PUR 3X0.75 black 5m

Form B (10 mm) 24 V AC/DC with LED and suppression 180°, PE opposite cable outlet

Further cable lengths on request. Plastic housings with good resistance against chemicals and oils. The resistance to aggressive media should be individually tested for your application. Further details on request.