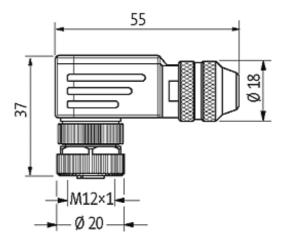

## **Female**

Product may differ from Image

| Form                           |                                        |
|--------------------------------|----------------------------------------|
|                                | 14031                                  |
| Technical Data                 |                                        |
| Operating voltage              | max. 60 V AC/DC                        |
| Operating current per contact  | max. 4 A                               |
| Connection cross section       | max. 0.75 mm <sup>2</sup>              |
| Sealing range (cable diameter) | 68 mm                                  |
| Protection                     | IP67 inserted and tightened (EN 60529) |
| Housing                        | CuZn, nickel plated                    |
| General data                   |                                        |
| Temperature range              | -25+85 °C                              |
| Commercial data                |                                        |
| country of origin              | DE                                     |
| customs tariff number          | 85369010                               |
| minimum order quantity         | 1                                      |