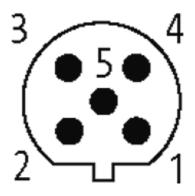

## M12 FEMALE 90° B CODED SHIELD WIREABLE SCREW TERM.

5 POLE max. 0.75mm<sup>2</sup> 6-8mm PROFIBUS

M12 Female 90° Field wireable (screw terminals) B-coded, 5-pole, shielded for PROFIBUS + Interbus