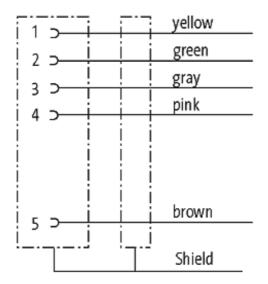

## M12 FEMALE 90° B CODED SHIELD WIREABLE SCREW TERM.

5 POLE max. 0.75mm<sup>2</sup> 6-8mm PROFIBUS

M12 Female 90° Field wireable (screw terminals) B-coded, 5-pole, shielded for PROFIBUS + Interbus