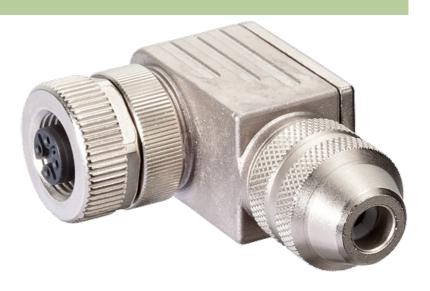

## Illustration

stay connected

## **Female**

Product may differ from Image

| Form                           |                                        |
|--------------------------------|----------------------------------------|
|                                | 14031                                  |
| Technical Data                 |                                        |
| Operating voltage              | max. 60 V AC/DC                        |
| Operating current per contact  | max. 4 A                               |
| Connection cross section       | max. 0.75 mm <sup>2</sup>              |
| Sealing range (cable diameter) | 68 mm                                  |
| Protection                     | IP67 inserted and tightened (EN 60529) |
| Housing                        | CuZn, nickel plated                    |
| General data                   |                                        |
| Temperature range              | -25+85 °C                              |
| Commercial data                |                                        |
| country of origin              | DE                                     |
| customs tariff number          | 85369010                               |
| minimum order quantity         | 1                                      |