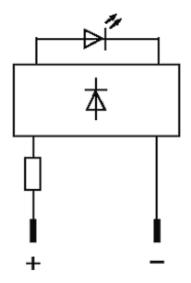

## **LED-INDICATOR YELLOW**

LED 5mm - 24V AC/DC - 15mA - IP40

(yellow) 24 V AC/DC Protection IP40

## Product may differ from Image

| Technical Data                          |                     |
|-----------------------------------------|---------------------|
| Operating voltage                       | 24 V AC/DC ±15 %    |
| Current consumption                     | 15 ±2 mA            |
| Protection acc. to (IEC 60529/EN 60529) | IP40                |
| General data                            |                     |
| Housing                                 | Adapter – PVC, gray |
| Front panel hole diameter Ø             | 8 mm                |
| LED Ø                                   | 5 mm                |
| Dimensions H × W × D                    | 18.5×12×53 mm       |
| Connection                              | Faston 2.8 × 0.8 mm |
| Temperature range                       | -40+70 °C           |
| Commercial data                         |                     |
| country of origin                       | DE                  |
| customs tariff number                   | 85414010            |
| minimum order quantity                  | 10                  |