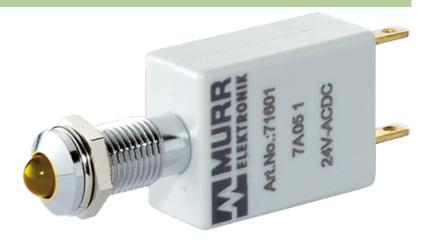

## **LED-INDICATOR YELLOW**

LED 5mm - 24V AC/DC - 15mA - IP40

(yellow) 24 V AC/DC Protection IP40

## Illustration

stay connected

## Product may differ from Image

| Technical Data                          |                     |
|-----------------------------------------|---------------------|
| Operating voltage                       | 24 V AC/DC ±15 %    |
| Current consumption                     | 15 ±2 mA            |
| Protection acc. to (IEC 60529/EN 60529) | IP40                |
| General data                            |                     |
| Housing                                 | Adapter – PVC, gray |
| Front panel hole diameter Ø             | 8 mm                |
| LED Ø                                   | 5 mm                |
| Dimensions H × W × D                    | 18.5×12×53 mm       |
| Connection                              | Faston 2.8 × 0.8 mm |
| Temperature range                       | -40+70 °C           |
| Commercial data                         |                     |
| country of origin                       | DE                  |
| customs tariff number                   | 85414010            |
| minimum order quantity                  | 10                  |