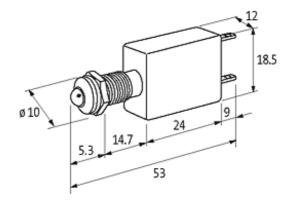

## Product may differ from Image

| Technical Data                          |                     |
|-----------------------------------------|---------------------|
| Operating voltage                       | 24 V AC/DC ±15 %    |
| Current consumption                     | 15 ±2 mA            |
| Protection acc. to (IEC 60529/EN 60529) | IP40                |
| General data                            |                     |
| Housing                                 | Adapter – PVC, gray |
| Front panel hole diameter Ø             | 8 mm                |
| LED Ø                                   | 5 mm                |
| Dimensions H × W × D                    | 18.5×12×53 mm       |
| Connection                              | Faston 2.8 × 0.8 mm |
| Temperature range                       | -40+70 °C           |
| Commercial data                         |                     |
| country of origin                       | DE                  |
| customs tariff number                   | 85414010            |
| minimum order quantity                  | 10                  |