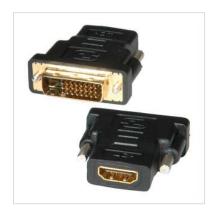

## **ROLINE DVI-HDMI Adapter, DVI M - HDMI F**

Product No. 12.03.3116

**Manufacturer** ROLINE

Manufacturer No. 12.03.3116

**EAN (single piece)** 7611990189076

You want to connect your Plasma or LCD TV with HDMI interface to your DVI graphic card while using a HDMI cable?

Then you need our HDMI-DVI-Adapter!

- For connecting a HDMI cable to a DVI interface
- Adapter with 24+1 DVI Male (DVI-D) and HDMI Female

| Technical specifications        |                                   |
|---------------------------------|-----------------------------------|
| Manufacturer                    | ROLINE                            |
| Product group                   | Adapters, Terminators, Converters |
| Product type                    | HDMI-DVI Adapter                  |
| Colour                          | black                             |
| Side 1 connection (PC)          | HDMI Female                       |
| Side 2 connection (Peripherals) | DVI Male                          |
| Side 1 Connector Type           | DVI-D 24+1, Dual-Link             |
| Side 1 Connector<br>Gender      | Male                              |
| Side 2 Connector Type           | HDMI Type A                       |
| Side 2 Connector<br>Gender      | Female                            |