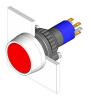

#### 14-271.022 - Illuminated pushbutton actuator

Attention: The preview is based on a sample product. This can differ from your current configuration.

Mounting

**Front** 

Front dimension Ø 29 mm Front shape round

Switching voltage 250 V AC

**Function** 

Illuminated pushbutton

e a o