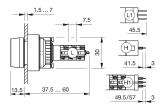

ushbutton actuator



Attention: The preview is based on a sample product. This can differ from your current configuration.

Mounting

**Front** 

Front dimension Ø 29 mm Front shape round

Other Attributes

Weight 0,013 kg

Operating-/Indication part

Lens illumination illuminative

**IP-Rating** 

Front protection IP67

**Connection Method** 

Terminal Solder 2.8 x 0.5 mm

**Actuator** 

Switching action Maintain
Housing colour black
Housing material Plastic

Switching element

Switching system Snap-action switching element

Switching current 5

Contacts 1 NC + 1 NO

Contact material

Switching voltage 250 V AC

**Function** 

Illuminated pushbutton

e a o

# EAO – Your Expert Partner for **Human Machine Interfaces**

## 14-271.022 - Illuminated pushbutton actuator

#### **Dimensions**



L1 = Solder/Plug-in terminal 2.8 x 0.5 mm

## **Mounting cut-outs**



## Wiring diagram



## Legend

Contacts: NC = Normally closed, NO = Normally open Switching action: <math>C = Maintained