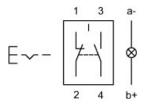

## Wiring diagram

## Legend

Contacts: NC = Normally closed, NO = Normally open Switching action: <math>C = Maintained