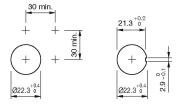

ct. This can differ from your current configuration.

Mounting

**Front** 

Front dimension Ø 29 mm Front shape round

Other Attributes

Weight 0,013 kg

Operating-/Indication part

Lens illumination illuminative

**IP-Rating** 

Front protection IP67

**Connection Method** 

Terminal Solder 2.8 x 0.5 mm

**Actuator** 

Switching action Maintain
Housing colour black
Housing material Plastic

Switching element

Switching system Snap-action switching element

Switching current 5

Contacts 1 NC + 1 NO

Contact material

Switching voltage 250 V AC

**Function** 

Illuminated pushbutton

e a o

# EAO – Your Expert Partner for **Human Machine Interfaces**

## 14-271.022 - Illuminated pushbutton actuator

#### **Dimensions**



L1 = Solder/Plug-in terminal 2.8 x 0.5 mm

## **Mounting cut-outs**



## Wiring diagram



## Legend

Contacts: NC = Normally closed, NO = Normally open Switching action: <math>C = Maintained