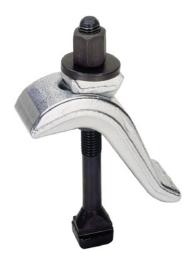

# infinitely adjustable clamp, complete

# Application:

For clamping workpieces. It is designed to withstand extremely high loads and is particularly suitable for clamping cutting tools and punches.

#### Version:

• made of steel, forged, tempered and galvanised.

## Advantage:

 The infinitely variable adjustable clamp quickly spans various clamping heights without any additional support and requires little space on the machine table.

| Art. no.                               | 26223 065 |
|----------------------------------------|-----------|
| For table grooves according to DIN 650 | 20 mm     |
| Min./max. clamping height              | 0-85 mm   |
| Clamping shoe length                   | 175 mm    |
| Clamping shoe width                    | 60 mm     |
| Bore diameter                          | 21 mm     |
| Distance 2                             | 80 mm     |
| Distance                               | 40 mm     |
| Distance 1                             | 70 mm     |
| Slot nut width of clamping screw       | 20 mm     |