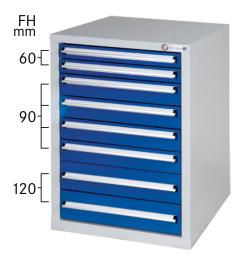

## Workbench undercounter cabinet with 8 drawers Height 800 mm, width 570 mm, drawers with full extension

## Application:

For the individual assembly of a workbench with workbench panel and base.

| Art. no.                          | 50212 227                       |
|-----------------------------------|---------------------------------|
| Brand                             | НК                              |
| Manufacturer Part Number          | 50212227                        |
| Number of drawers                 | 8 PCS                           |
| Pullout type                      | Full extension                  |
| Height                            | 800 mm                          |
| Width                             | 570 mm                          |
| Depth                             | 680 mm                          |
| Drawer width (inner dimension)    | 450 mm                          |
| Drawer depth (inner dimension)    | 600 mm                          |
| With single pull-out safety brake | Yes                             |
| Load-carrying capacity per drawer | 70 kg                           |
| Drawer surface                    | 0.27 m <sup>2</sup>             |
| With doors                        | No                              |
| Drawer with slots                 | Yes                             |
| Perforated drawer base            | Yes                             |
| Central locking                   | Yes                             |
| Lock type                         | DOM <sup>®</sup> locking system |
| Material                          | Sheet steel                     |
| Cabinet colour                    | Optional                        |
| Colour of front                   | Optional                        |
| Surface                           | Powder-coated                   |
| Gross Weight                      | 87.000 kg                       |
| Product Group                     | 5BC                             |