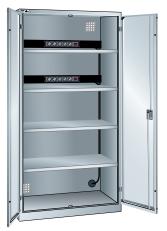

# Battery charging cabinets with hinged doors

## Application:

For central supply of batteries and electrical devices

## Advantage:

Cable openings for protected and orderly cable management

| Art. no.                          | 50306 246                   |
|-----------------------------------|-----------------------------|
| Door design                       | Double wing doors           |
| Material of door                  | Solid sheet                 |
| Height                            | 1950 mm                     |
| Clear height                      | 1835 mm                     |
| Width                             | 1000 mm                     |
| Depth                             | 580 mm                      |
| Number of shelves                 | 4 PCS                       |
| Load-carrying capacity per shelf  | 60 kg                       |
| Number of multiple socket outlets | 2 PCS                       |
| Opening/closing system            | Key Lock                    |
| Body colour                       | Light grey RAL 7035         |
| Colour of front                   | Light grey RAL 7035         |
| Туре                              | D / Schuko2 x 5-way (230 V) |
| Assembly position                 | Rear panel                  |
| Number of sockets (Safety plug)   | 5 PCS                       |