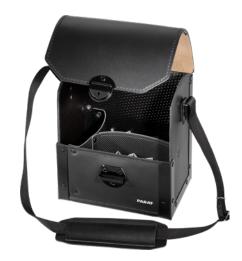

## Tool bag made of cowhide leather $220 \times 140 \times 250$ mm with tool compartments, contains no tools

## Version:

- 17 easily accessible tool compartments
- Compact companion in your daily work
- PARAT snap-in lock for secure closure
- Robust thanks to genuine leather and aluminium reinforcement
- Transparent patch pocket in the pocket lid
- Adjustable carry strap

## Delivery:

contains no tools

| Art. no.                                           | 55430 010          |
|----------------------------------------------------|--------------------|
| Material                                           | Cowhide leather    |
| Number of compartments                             | 17 PCS             |
| With carry belt                                    | Yes                |
| Internal length x internal width x internal height | 220 x 140 x 250 mm |