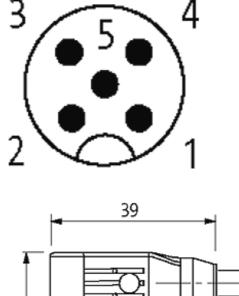

## Illustration

|              | <u>-</u> | brown (   | (+)      |  |
|--------------|----------|-----------|----------|--|
| . 2          | _        | white (   | (N/C)    |  |
| į ′,         | _ i      | ị j black | (N/O)    |  |
| <sup>4</sup> |          |           |          |  |
|              | i        |           |          |  |
| į            | į        | į į       |          |  |
| i<br>i 3     | , !      | blue (-   | blue (–) |  |
| -            | 7        | gn/ye     | (gray)   |  |
| 5            |          | <u>ii</u> |          |  |
|              |          | shield    |          |  |