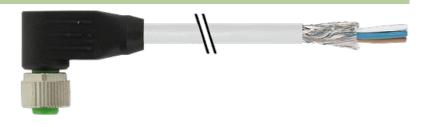

## M12 FEMALE 90° SHIELDED

PVC 5X0.34 shielded GRAY, 10m

M12 Female 90° 5-pole, shielded

Plastic housings with good resistance against chemicals and oils. The resistance to aggressive media should be individually tested for your application. Further details on request. Further cable lengths on request.