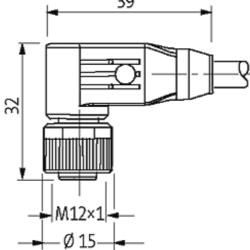

## M12 FEMALE 90° SHIELDED

PVC 5X0.34 shielded GRAY, 10m

M12 Female 90° 5-pole, shielded

Plastic housings with good resistance against chemicals and oils. The resistance to aggressive media should be individually tested for your application. Further details on request. Further cable lengths on request.

## **Female**

Product may differ from Image