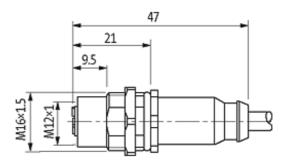

## M12 female receptacle shielded rear mount

PUR 5x0,34 shielded gy UL,CSA+drag chain 2m

Flange M12 female 5-pole, shielded Rear mounting Mounting nut With open ended wires

Further cable lengths on request. The resistance to aggressive media should be individually tested for your application. Further details on request.