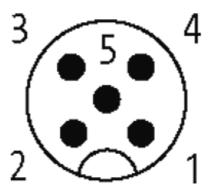

## M12 female receptacle shielded rear mount

PUR 5x0,34 shielded gy UL,CSA+drag chain 2m

Flange M12 female 5-pole, shielded Rear mounting Mounting nut With open ended wires

Further cable lengths on request. The resistance to aggressive media should be individually tested for your application. Further details on request.