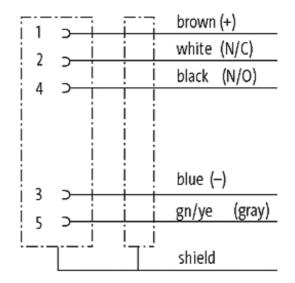

## M12 female receptacle shielded rear mount

PUR 5x0,34 shielded gy UL,CSA+drag chain 2m

Flange M12 female 5-pole, shielded Rear mounting Mounting nut With open ended wires

Further cable lengths on request. The resistance to aggressive media should be individually tested for your application. Further details on request.