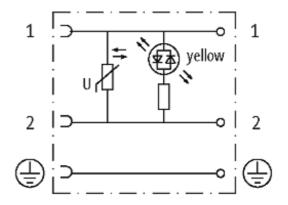

## SVS ECO LED VALVE PLUG FORM C 8MM LED VDR 110V

2+PE field-wireable M12

Form C (8 mm) 110 V AC/DC with LED and VDR metric

Plastic housings with good resistance against chemicals and oils. The resistance to aggressive media should be individually tested for your application. Further details on request.

## **Approvals**

| _ |   |   |   |
|---|---|---|---|
|   | ^ | r | m |
|   | u |   | ш |

30115

| Technical Data                 |                                         |  |
|--------------------------------|-----------------------------------------|--|
| Operating voltage              | 110 V AC/DC (95121 V AC/DC)             |  |
| Operating current per contact  | max. 1.5 A                              |  |
| Connection cross section       | 0.340.5 mm²                             |  |
| Sealing range (cable diameter) | 46 mm                                   |  |
| Locking of ports               | M2.5 (recommended torque 0.4 Nm)        |  |
| Compression gland              | M12 × 1.75 mm                           |  |
| Contact figure                 | Cable outlet can be turned in 90° steps |  |
| Protection                     | IP65 inserted and tightened             |  |
| General data                   |                                         |  |
| Temperature range              | -40+60 °C                               |  |
| Commercial data                |                                         |  |
| country of origin              | HU                                      |  |
| customs tariff number          | 85366990                                |  |
| minimum order quantity         | 1                                       |  |