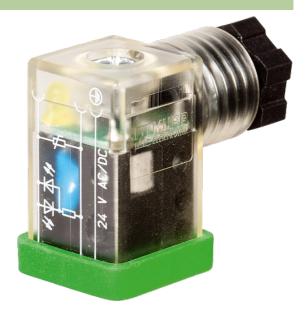

## Illustration

stay connected

Height: 26 mm

Product may differ from Image

## SVS ECO LED VALVE PLUG FORM C 8MM LED VDR 110V

2+PE field-wireable M12

Form C (8 mm) 110 V AC/DC with LED and VDR metric

Plastic housings with good resistance against chemicals and oils. The resistance to aggressive media should be individually tested for your application. Further details on request.