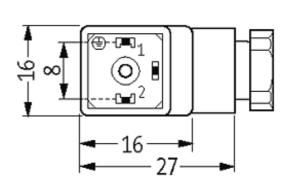

## Illustration

stay connected

Height: 26 mm

Product may differ from Image

## **Approvals**

| _ |   |   |   |
|---|---|---|---|
|   | ^ | r | m |
|   | u |   | ш |

30115

| Technical Data                 |                                         |  |
|--------------------------------|-----------------------------------------|--|
| Operating voltage              | 110 V AC/DC (95121 V AC/DC)             |  |
| Operating current per contact  | max. 1.5 A                              |  |
| Connection cross section       | 0.340.5 mm²                             |  |
| Sealing range (cable diameter) | 46 mm                                   |  |
| Locking of ports               | M2.5 (recommended torque 0.4 Nm)        |  |
| Compression gland              | M12 × 1.75 mm                           |  |
| Contact figure                 | Cable outlet can be turned in 90° steps |  |
| Protection                     | IP65 inserted and tightened             |  |
| General data                   |                                         |  |
| Temperature range              | -40+60 °C                               |  |
| Commercial data                |                                         |  |
| country of origin              | HU                                      |  |
| customs tariff number          | 85366990                                |  |
| minimum order quantity         | 1                                       |  |