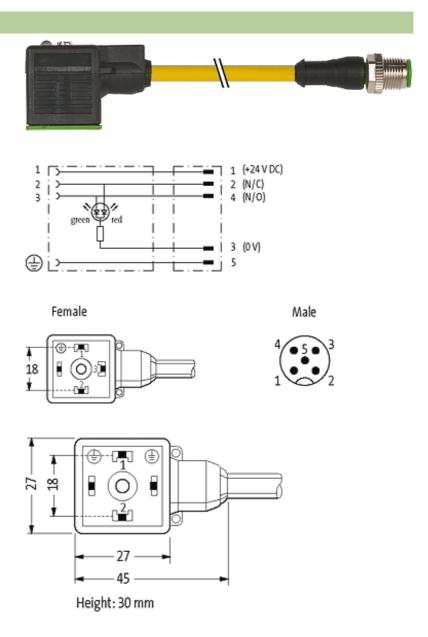

## M12 MALE 0° / MSUD VALVE PLUG FORM A 18MM

PUR 5X0.34 YELLOW, 3m

Form A (18 mm) – M12, male straight for pressure switches LED (red/green) 5-pole

Further cable lengths on request. Plastic housings with good resistance against chemicals and oils. The resistance to aggressive media should be individually tested for your application. Further details on request.

## Illustration

stay connected

Product may differ from Image