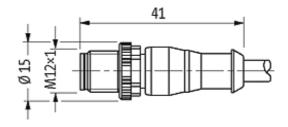

## M12 MALE 0° / MSUD VALVE PLUG FORM A 18MM

PUR 5X0.34 YELLOW, 3m

Form A (18 mm) – M12, male straight for pressure switches LED (red/green) 5-pole

Further cable lengths on request. Plastic housings with good resistance against chemicals and oils. The resistance to aggressive media should be individually tested for your application. Further details on request.

## Illustration

stay connected

Product may differ from Image