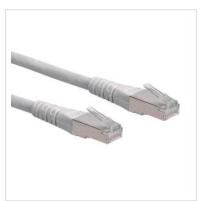

## ROLINE S/FTP (PiMF) Patch Cord, Cat.6, grey, 5.0 m

**Product No.** 21.15.0835

Poline

Designed for Professionals

Manufacturer

**ROLINE** 

Manufacturer No.

21.15.0835

EAN (single piece)

7611990155767

Patch cable for networking connections between devices. Prepared double shielded Twisted Pair cable with screened RJ-45 connectors on both ends. Durable due to moulded kink protection. Flexible cable, suitable for narrow bending. High quality plugs with gold plated contacts. Contact settings 1:1, in accordance with the EIA/TIA 568 standard. Construction: 4-pair stranded copper wire. Complete braid shielding. Pairs shielded with aluminium clad polyester foil.