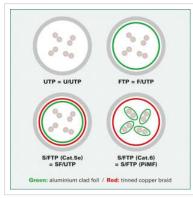

EAN (single piece)

7611990155767

Patch cable for networking connections between devices. Prepared double shielded Twisted Pair cable with screened RJ-45 connectors on both ends. Durable due to moulded kink protection. Flexible cable, suitable for narrow bending. High quality plugs with gold plated contacts. Contact settings 1:1, in accordance with the EIA/TIA 568 standard. Construction: 4-pair stranded copper wire. Complete braid shielding. Pairs shielded with aluminium clad polyester foil.