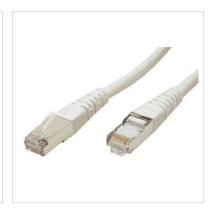

## ROLINE S/FTP (PiMF) Patch Cord, Cat.6, grey, 5.0 m

**Product No.** 21.15.0835

Poline

Designed for Professionals

Manufacturer

**ROLINE** 

Manufacturer No.

21.15.0835

EAN (single piece)

7611990155767

Patch cable for networking connections between devices. Prepared double shielded Twisted Pair cable with screened RJ-45 connectors on both ends. Durable due to moulded kink protection. Flexible cable, suitable for narrow bending. High quality plugs with gold plated contacts. Contact settings 1:1, in accordance with the EIA/TIA 568 standard. Construction: 4-pair stranded copper wire. Complete braid shielding. Pairs shielded with aluminium clad polyester foil.