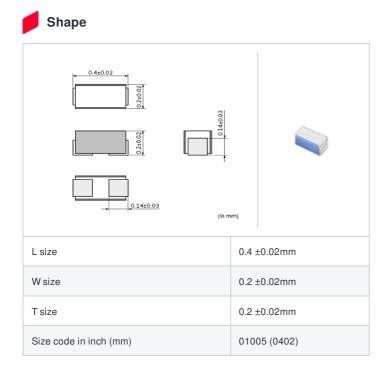

### Specifications

| Inductance                                                          | 2.8nH ±0.1nH |
|---------------------------------------------------------------------|--------------|
| Inductance test frequency                                           | 500MHz       |
| Rated current (Itemp) (Based on Temperature rise)                   | 360mA        |
| Max. of DC resistance                                               | 0.45Ω        |
| Q (min.)                                                            | 10           |
| Q test frequency                                                    | 500MHz       |
| Self resonance frequency (min.)                                     | 10.0GHz      |
| Operating temperature range (Self-temperature rise is not included) | -55~125°C    |
| Series                                                              | LQP02TQ_02   |