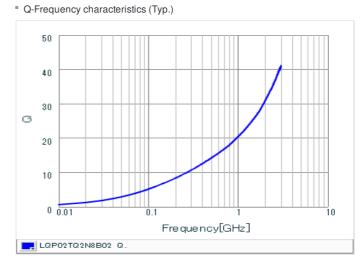

## Chart of characteristic data (The charts below may show another part number which shares its characteristics.)