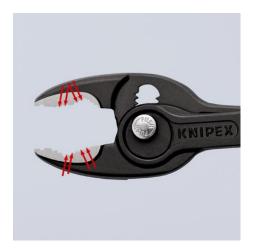

#### **KNIPEX TwinGrip**

Slip Joint Pliers

- Unique combination: Front grip and side grip function, box joint, push button adjustment
- Very slim pliers let you work even in confined installation spaces with a narrow turning zone for fast results
- High-grip front jaw with robust teeth and high gear ratio at the tip of the mouth
- Large front and side gripping capacity for diameters and widths across flats 4 - 22 mm
- Reliable front gripping of flat workpieces due to the three-point system
- Gripping, tightening and loosening screws with worn heads and threads
- Five-way adjustable slip joint with push button adjustment for precise adjustment of gripping capacity
- Pinch stop reduces the risk of crushed fingers
- Durable and resilient due to the robust box joint
- Forged from high-grade chrome vanadium electric steel, oil-hardened, teeth additionally induction-hardened to approx. 61 HRC