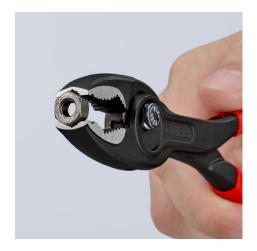

#### **KNIPEX TwinGrip**

Slip Joint Pliers

- Unique combination: Front grip and side grip function, box joint, push button adjustment
- Very slim pliers let you work even in confined installation spaces with a narrow turning zone for fast results
- High-grip front jaw with robust teeth and high gear ratio at the tip of the mouth
- Large front and side gripping capacity for diameters and widths across flats 4 - 22 mm
- Reliable front gripping of flat workpieces due to the three-point system
- Gripping, tightening and loosening screws with worn heads and threads
- Five-way adjustable slip joint with push button adjustment for precise adjustment of gripping capacity
- Pinch stop reduces the risk of crushed fingers
- Durable and resilient due to the robust box joint
- Forged from high-grade chrome vanadium electric steel, oil-hardened, teeth additionally induction-hardened to approx. 61 HRC

| Technical details               |                   |
|---------------------------------|-------------------|
| Adjustment positions            | 5                 |
| Capacities for pipes (diameter) | Ø 5/32 – 7/8 Inch |
| Capacities for pipes (diameter) | Ø 4 – 22 mm       |
| Capacities for nuts             | 4 – 22 mm         |
| Capacities for nuts             | 5/32 – 7/8 Inch   |