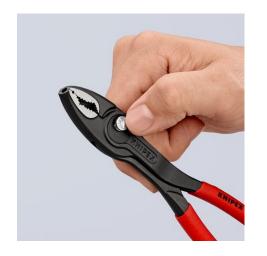

#### **KNIPEX TwinGrip**

Slip Joint Pliers

- Unique combination: Front grip and side grip function, box joint, push button adjustment
- Very slim pliers let you work even in confined installation spaces with a narrow turning zone for fast results
- High-grip front jaw with robust teeth and high gear ratio at the tip of the mouth
- Large front and side gripping capacity for diameters and widths across flats 4 - 22 mm
- Reliable front gripping of flat workpieces due to the three-point system
- Gripping, tightening and loosening screws with worn heads and threads
- Five-way adjustable slip joint with push button adjustment for precise adjustment of gripping capacity
- Pinch stop reduces the risk of crushed fingers
- Durable and resilient due to the robust box joint
- Forged from high-grade chrome vanadium electric steel, oil-hardened, teeth additionally induction-hardened to approx. 61 HRC