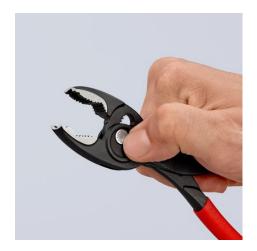

#### **KNIPEX TwinGrip**

Slip Joint Pliers

- Unique combination: Front grip and side grip function, box joint, push button adjustment
- Very slim pliers let you work even in confined installation spaces with a narrow turning zone for fast results
- High-grip front jaw with robust teeth and high gear ratio at the tip of the mouth
- Large front and side gripping capacity for diameters and widths across flats 4 - 22 mm
- Reliable front gripping of flat workpieces due to the three-point system
- Gripping, tightening and loosening screws with worn heads and threads
- Five-way adjustable slip joint with push button adjustment for precise adjustment of gripping capacity
- Pinch stop reduces the risk of crushed fingers
- Durable and resilient due to the robust box joint
- Forged from high-grade chrome vanadium electric steel, oil-hardened, teeth additionally induction-hardened to approx. 61 HRC