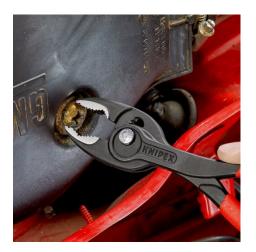

#### **KNIPEX TwinGrip**

Slip Joint Pliers

- Unique combination: Front grip and side grip function, box joint, push button adjustment
- Very slim pliers let you work even in confined installation spaces with a narrow turning zone for fast results
- High-grip front jaw with robust teeth and high gear ratio at the tip of the mouth
- Large front and side gripping capacity for diameters and widths across flats 4 - 22 mm
- Reliable front gripping of flat workpieces due to the three-point system
- Gripping, tightening and loosening screws with worn heads and threads
- Five-way adjustable slip joint with push button adjustment for precise adjustment of gripping capacity
- Pinch stop reduces the risk of crushed fingers
- Durable and resilient due to the robust box joint
- Forged from high-grade chrome vanadium electric steel, oil-hardened, teeth additionally induction-hardened to approx. 61 HRC