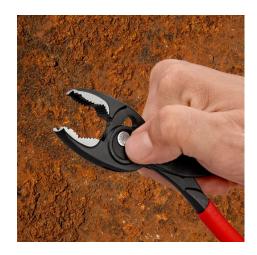

#### **KNIPEX TwinGrip**

Slip Joint Pliers

- Unique combination: Front grip and side grip function, box joint, push button adjustment
- Very slim pliers let you work even in confined installation spaces with a narrow turning zone for fast results
- High-grip front jaw with robust teeth and high gear ratio at the tip of the mouth
- Large front and side gripping capacity for diameters and widths across flats 4 - 22 mm
- Reliable front gripping of flat workpieces due to the three-point system
- Gripping, tightening and loosening screws with worn heads and threads
- Five-way adjustable slip joint with push button adjustment for precise adjustment of gripping capacity
- Pinch stop reduces the risk of crushed fingers
- Durable and resilient due to the robust box joint
- Forged from high-grade chrome vanadium electric steel, oil-hardened, teeth additionally induction-hardened to approx. 61 HRC