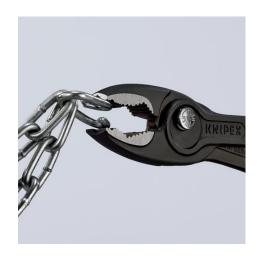

#### **KNIPEX TwinGrip**

Slip Joint Pliers

- Unique combination: Front grip and side grip function, box joint, push button adjustment
- Very slim pliers let you work even in confined installation spaces with a narrow turning zone for fast results
- High-grip front jaw with robust teeth and high gear ratio at the tip of the mouth
- Large front and side gripping capacity for diameters and widths across flats 4 - 22 mm
- Reliable front gripping of flat workpieces due to the three-point system
- Gripping, tightening and loosening screws with worn heads and threads
- Five-way adjustable slip joint with push button adjustment for precise adjustment of gripping capacity
- Pinch stop reduces the risk of crushed fingers
- Durable and resilient due to the robust box joint
- Forged from high-grade chrome vanadium electric steel, oil-hardened, teeth additionally induction-hardened to approx. 61 HRC