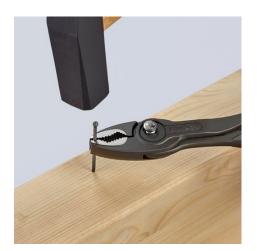

#### **KNIPEX TwinGrip**

Slip Joint Pliers

- Unique combination: Front grip and side grip function, box joint, push button adjustment
- Very slim pliers let you work even in confined installation spaces with a narrow turning zone for fast results
- High-grip front jaw with robust teeth and high gear ratio at the tip of the mouth
- Large front and side gripping capacity for diameters and widths across flats 4 - 22 mm
- Reliable front gripping of flat workpieces due to the three-point system
- Gripping, tightening and loosening screws with worn heads and threads
- Five-way adjustable slip joint with push button adjustment for precise adjustment of gripping capacity
- Pinch stop reduces the risk of crushed fingers
- Durable and resilient due to the robust box joint
- Forged from high-grade chrome vanadium electric steel, oil-hardened, teeth additionally induction-hardened to approx. 61 HRC