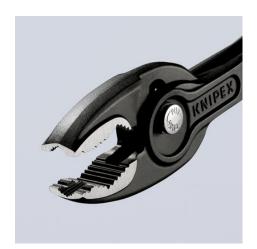

#### **KNIPEX TwinGrip**

Slip Joint Pliers

- Unique combination: Front grip and side grip function, box joint, push button adjustment
- Very slim pliers let you work even in confined installation spaces with a narrow turning zone for fast results
- High-grip front jaw with robust teeth and high gear ratio at the tip of the mouth
- Large front and side gripping capacity for diameters and widths across flats 4 - 22 mm
- Reliable front gripping of flat workpieces due to the three-point system
- Gripping, tightening and loosening screws with worn heads and threads
- Five-way adjustable slip joint with push button adjustment for precise adjustment of gripping capacity
- Pinch stop reduces the risk of crushed fingers
- Durable and resilient due to the robust box joint
- Forged from high-grade chrome vanadium electric steel, oil-hardened, teeth additionally induction-hardened to approx. 61 HRC