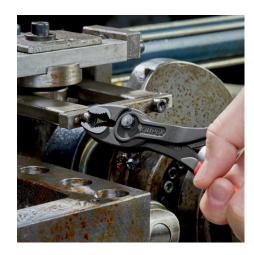

#### **KNIPEX TwinGrip**

Slip Joint Pliers

- Unique combination: Front grip and side grip function, box joint, push button adjustment
- Very slim pliers let you work even in confined installation spaces with a narrow turning zone for fast results
- High-grip front jaw with robust teeth and high gear ratio at the tip of the mouth
- Large front and side gripping capacity for diameters and widths across flats 4 - 22 mm
- Reliable front gripping of flat workpieces due to the three-point system
- Gripping, tightening and loosening screws with worn heads and threads
- Five-way adjustable slip joint with push button adjustment for precise adjustment of gripping capacity
- Pinch stop reduces the risk of crushed fingers
- Durable and resilient due to the robust box joint
- Forged from high-grade chrome vanadium electric steel, oil-hardened, teeth additionally induction-hardened to approx. 61 HRC