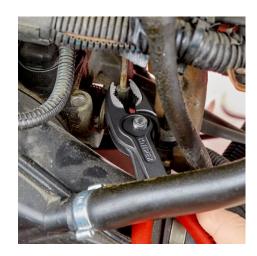

#### **KNIPEX TwinGrip**

Slip Joint Pliers

- Unique combination: Front grip and side grip function, box joint, push button adjustment
- Very slim pliers let you work even in confined installation spaces with a narrow turning zone for fast results
- High-grip front jaw with robust teeth and high gear ratio at the tip of the mouth
- Large front and side gripping capacity for diameters and widths across flats 4 - 22 mm
- Reliable front gripping of flat workpieces due to the three-point system
- Gripping, tightening and loosening screws with worn heads and threads
- Five-way adjustable slip joint with push button adjustment for precise adjustment of gripping capacity
- Pinch stop reduces the risk of crushed fingers
- Durable and resilient due to the robust box joint
- Forged from high-grade chrome vanadium electric steel, oil-hardened, teeth additionally induction-hardened to approx. 61 HRC