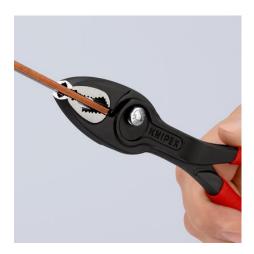

#### **KNIPEX TwinGrip**

Slip Joint Pliers

- Unique combination: Front grip and side grip function, box joint, push button adjustment
- Very slim pliers let you work even in confined installation spaces with a narrow turning zone for fast results
- High-grip front jaw with robust teeth and high gear ratio at the tip of the mouth
- Large front and side gripping capacity for diameters and widths across flats 4 - 22 mm
- Reliable front gripping of flat workpieces due to the three-point system
- Gripping, tightening and loosening screws with worn heads and threads
- Five-way adjustable slip joint with push button adjustment for precise adjustment of gripping capacity
- Pinch stop reduces the risk of crushed fingers
- Durable and resilient due to the robust box joint
- Forged from high-grade chrome vanadium electric steel, oil-hardened, teeth additionally induction-hardened to approx. 61 HRC