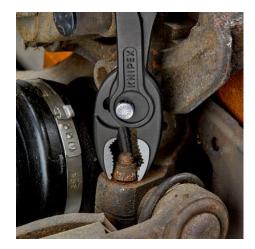

#### **KNIPEX TwinGrip**

Slip Joint Pliers

- Unique combination: Front grip and side grip function, box joint, push button adjustment
- Very slim pliers let you work even in confined installation spaces with a narrow turning zone for fast results
- High-grip front jaw with robust teeth and high gear ratio at the tip of the mouth
- Large front and side gripping capacity for diameters and widths across flats 4 - 22 mm
- Reliable front gripping of flat workpieces due to the three-point system
- Gripping, tightening and loosening screws with worn heads and threads
- Five-way adjustable slip joint with push button adjustment for precise adjustment of gripping capacity
- Pinch stop reduces the risk of crushed fingers
- Durable and resilient due to the robust box joint
- Forged from high-grade chrome vanadium electric steel, oil-hardened, teeth additionally induction-hardened to approx. 61 HRC