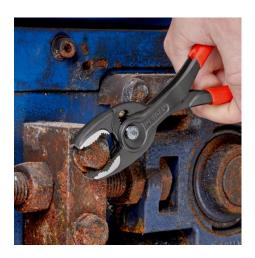

#### **KNIPEX TwinGrip**

Slip Joint Pliers

- Unique combination: Front grip and side grip function, box joint, push button adjustment
- Very slim pliers let you work even in confined installation spaces with a narrow turning zone for fast results
- High-grip front jaw with robust teeth and high gear ratio at the tip of the mouth
- Large front and side gripping capacity for diameters and widths across flats 4 - 22 mm
- Reliable front gripping of flat workpieces due to the three-point system
- Gripping, tightening and loosening screws with worn heads and threads
- Five-way adjustable slip joint with push button adjustment for precise adjustment of gripping capacity
- Pinch stop reduces the risk of crushed fingers
- Durable and resilient due to the robust box joint
- Forged from high-grade chrome vanadium electric steel, oil-hardened, teeth additionally induction-hardened to approx. 61 HRC