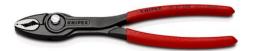

#### **KNIPEX TwinGrip**

Slip Joint Pliers

- Unique combination: Front grip and side grip function, box joint, push button adjustment
- Very slim pliers let you work even in confined installation spaces with a narrow turning zone for fast results
- High-grip front jaw with robust teeth and high gear ratio at the tip of the mouth
- Large front and side gripping capacity for diameters and widths across flats 4 - 22 mm
- Reliable front gripping of flat workpieces due to the three-point system
- Gripping, tightening and loosening screws with worn heads and threads
- Five-way adjustable slip joint with push button adjustment for precise adjustment of gripping capacity
- Pinch stop reduces the risk of crushed fingers
- Durable and resilient due to the robust box joint
- Forged from high-grade chrome vanadium electric steel, oil-hardened, teeth additionally induction-hardened to approx. 61 HRC