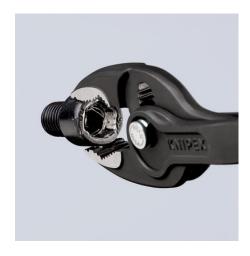

#### **KNIPEX TwinGrip**

Slip Joint Pliers

- Unique combination: Front grip and side grip function, box joint, push button adjustment
- Very slim pliers let you work even in confined installation spaces with a narrow turning zone for fast results
- High-grip front jaw with robust teeth and high gear ratio at the tip of the mouth
- Large front and side gripping capacity for diameters and widths across flats 4 - 22 mm
- Reliable front gripping of flat workpieces due to the three-point system
- Gripping, tightening and loosening screws with worn heads and threads
- Five-way adjustable slip joint with push button adjustment for precise adjustment of gripping capacity
- Pinch stop reduces the risk of crushed fingers
- Durable and resilient due to the robust box joint
- Forged from high-grade chrome vanadium electric steel, oil-hardened, teeth additionally induction-hardened to approx. 61 HRC