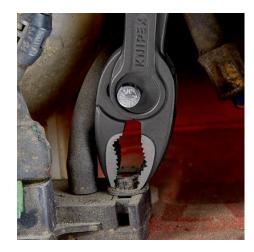

#### **KNIPEX TwinGrip**

Slip Joint Pliers

- Unique combination: Front grip and side grip function, box joint, push button adjustment
- Very slim pliers let you work even in confined installation spaces with a narrow turning zone for fast results
- High-grip front jaw with robust teeth and high gear ratio at the tip of the mouth
- Large front and side gripping capacity for diameters and widths across flats 4 - 22 mm
- Reliable front gripping of flat workpieces due to the three-point system
- Gripping, tightening and loosening screws with worn heads and threads
- Five-way adjustable slip joint with push button adjustment for precise adjustment of gripping capacity
- Pinch stop reduces the risk of crushed fingers
- Durable and resilient due to the robust box joint
- Forged from high-grade chrome vanadium electric steel, oil-hardened, teeth additionally induction-hardened to approx. 61 HRC