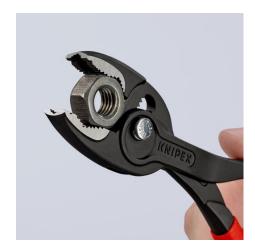

#### **KNIPEX TwinGrip**

Slip Joint Pliers

- Unique combination: Front grip and side grip function, box joint, push button adjustment
- Very slim pliers let you work even in confined installation spaces with a narrow turning zone for fast results
- High-grip front jaw with robust teeth and high gear ratio at the tip of the mouth
- Large front and side gripping capacity for diameters and widths across flats 4 - 22 mm
- Reliable front gripping of flat workpieces due to the three-point system
- Gripping, tightening and loosening screws with worn heads and threads
- Five-way adjustable slip joint with push button adjustment for precise adjustment of gripping capacity
- Pinch stop reduces the risk of crushed fingers
- Durable and resilient due to the robust box joint
- Forged from high-grade chrome vanadium electric steel, oil-hardened, teeth additionally induction-hardened to approx. 61 HRC

| Technical details               |                   |
|---------------------------------|-------------------|
| Adjustment positions            | 5                 |
| Capacities for pipes (diameter) | Ø 5/32 – 7/8 Inch |
| Capacities for pipes (diameter) | Ø 4 – 22 mm       |
| Capacities for nuts             | 4 – 22 mm         |
| Capacities for nuts             | 5/32 – 7/8 Inch   |