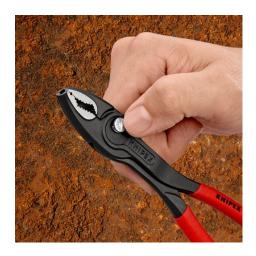

#### **KNIPEX TwinGrip**

Slip Joint Pliers

- Unique combination: Front grip and side grip function, box joint, push button adjustment
- Very slim pliers let you work even in confined installation spaces with a narrow turning zone for fast results
- High-grip front jaw with robust teeth and high gear ratio at the tip of the mouth
- Large front and side gripping capacity for diameters and widths across flats 4 - 22 mm
- Reliable front gripping of flat workpieces due to the three-point system
- Gripping, tightening and loosening screws with worn heads and threads
- Five-way adjustable slip joint with push button adjustment for precise adjustment of gripping capacity
- Pinch stop reduces the risk of crushed fingers
- Durable and resilient due to the robust box joint
- Forged from high-grade chrome vanadium electric steel, oil-hardened, teeth additionally induction-hardened to approx. 61 HRC