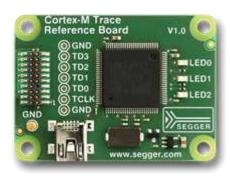

Part Number: 6.68.18 CORTEX-M TRACE REFEREN

Description: Cortex-M Trace Reference Board

The SEGGER **Cortex-M Trace Reference Board** is designed to enable the quick set up of a reference project when making use of a J-Link or J-Trace unit. This is a Cortex-M4 reference board which includes support for the Embedded Trace Macrocell (ETM).

- ST STM32F407VE
- ARM Cortex-M4F
- External 19-Pin, 0.05 inch debug header with trace pins
- Test points for trace signals

If a J-Link EDU/BASE/PLUS/ULTRA+/PRO is to be used with this reference board, a J-Link 19-Pin Cortex-M Adapter (8.06.00) is required.