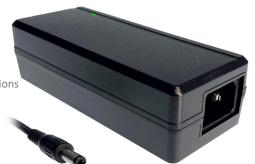

## DESKTOP - 12vdc 5A (60W)

TIGER PART: TP1024

The Tiger Power range of switch mode power supplies feature full safety approvals and meet latest level VI energy efficiency requirements. The TP1024 12vdc 5 amp model provides a reliable constant voltage output at up to 5 amps continuous, suitable for a wide range of applications.