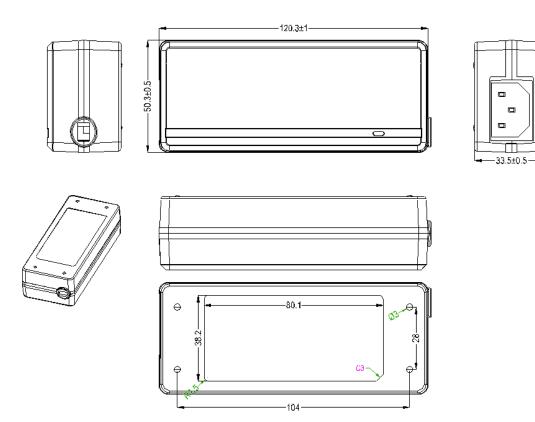

| Part number (no mains cable included):          | TP1024                                             |
|-------------------------------------------------|----------------------------------------------------|
| Part number (Supplied with separate UK cable) : | TP1024-UK (cable boxed separately)                 |
| Part number (European cable):                   | TP1024-EU (cable boxed separately)                 |
| Input voltage:                                  | 100-240vac (90-264vac max.)                        |
| Input frequency:                                | 47 - 63Hz                                          |
| Output voltage:                                 | 12vdc                                              |
| Current:                                        | 5A                                                 |
| Power:                                          | 60 Watts                                           |
| Protection:                                     | Short Circuit, Over current protection             |
| Dimensions:                                     | 120.3 x 50.3 x 33.5mm                              |
| Weight:                                         | 220g                                               |
| AC cord length (where supplied):                | 1.8 metres                                         |
| DC cord length:                                 | 1.5 metres                                         |
| DC connector:                                   | 2.1 x 5.5 x 12mm (Female) Other options on request |
| Polarity:                                       | +ve (positive) centre                              |
| Efficiency:                                     | 88%                                                |
| Input current RMS Max.:                         | 1.5A                                               |
| Inrush Current at 230vac:                       | 80A max.                                           |
| Load regulation:                                | + / - 5%                                           |
| Safety approval:                                | 62368-1 including UL (USA), CE and C-Tick          |
| M.T.B.F:                                        | 50,000 hours                                       |
| Operating temperature:                          | 0°C to + 40°C                                      |