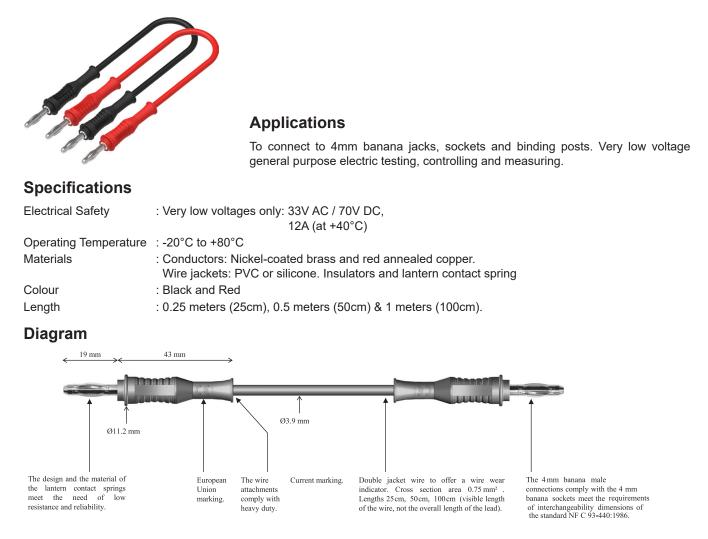

## 4mm Male Banana Plug to Plug Multicomp

## Part Number Table

| Description                                                            | Colour | Length | Part Number |
|------------------------------------------------------------------------|--------|--------|-------------|
| Straight 4mm Male Banana Plug to Straight 4mm<br>Male Banana Plug Lead | Black  | 0.25m  | 76-094      |
|                                                                        | Red    |        | 76-095      |
|                                                                        | Black  | 0.5m   | 76-096      |
|                                                                        | Red    |        | 76-097      |
|                                                                        | Black  | 1m     | 76-112      |
|                                                                        | Red    |        | 76-114      |