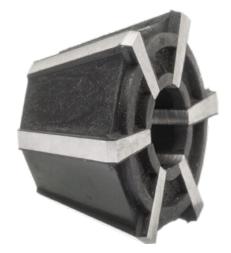

# **Rubber-Flex collets**

Accessories for Tapmatic thread cutting apparatus

### Execution:

- Clamping segments are securely attached with special rubber.
- Clamping segments move in parallel along the complete clamping range.
- High radial clamping force
- Tool shank is clamped along the entire length of the hole.

#### Advantage:

- Centric and precise clamping within the entire clamping range.
- Concentricity properties remain constant even with tolerance clamping.
- Concentricity properties remain constant even with tolerance clamping