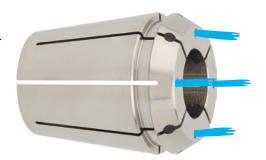

# Application:

For thread cutting with Centro P precision collet chucks or with synchronous tapping chuck.

- With square drive for positive engagement of the screw tap.
- For internal cooling (can be used up to 120 bar).
- Concentricity < 10 µm.
- Concentricity less than 10 µm.