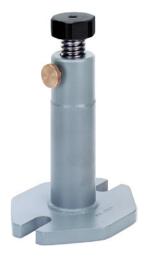

## Heavy-duty clamps with locking screw

## Execution:

- Spindle made from heat-treated steel
- Basic body painted
- Spindle head burnished
- With locking screw, heavy-duty version
- Clamps without support

## Advantage:

- Swivel mounted ball minimises contact friction
- No transfer of rotational forces to the workpiece through spindle movement.

| Art. no.                       | 26160 050  |
|--------------------------------|------------|
| Brand                          | AMF        |
| Manufacturer Part Number       | 72637      |
| Min./max. support plate height | 200-300 mm |
| Load-carrying capacity         | 8000 kg    |
| Width across flats             | 65 mm      |
| Length                         | 220 mm     |
| Width                          | 26 mm      |
| Width 1                        | 190 mm     |
| Spindle diameter               | 40 mm      |
| Gross Weight                   | 8.463 kg   |
| Product Group                  | 260        |