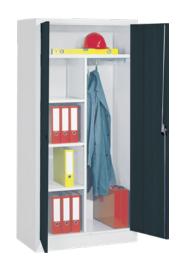

## Multi-purpose cabinet with clothes rail, hat shelf and shelves

With partition, height 1950 mm

## Version:

- Stable welded steel sheet structure with base
- interior fittings: 1 fixed hat shelf on top, with 3 shelves underneath on the left and 1 clothes rail on the right with 3 sliding hooks
- Shelves, powder-coated, height-adjustable in increments of 17 mm
- Inset-type doors with internal pivot pins, doors reinforced by box profile on inside, approx. 125° door opening angle
- Locks by means of turning handle with triple-point security cylinder lock, incl. 2 keys

## Delivery:

DOM locking system (suitable for HK tool cabinets, HK tool shelves, HK workbenches, HK hinged-door and sliding door cabinets) and other colours deliverable upon request.

| Art. no.                         | 50108 102                                  |
|----------------------------------|--------------------------------------------|
| Door design                      | Full-sheet panel                           |
| Width                            | 1000 mm                                    |
| Depth                            | 500 mm                                     |
| Height                           | 1950 mm                                    |
| Number of shelves                | 4 PCS                                      |
| Load-carrying capacity per shelf | 80 kg                                      |
| Load-carrying capacity           | 400 kg                                     |
| With partition wall              | Yes                                        |
| Central locking                  | Yes                                        |
| Lock type                        | Twist-grip lock with three-point fastening |
| Material                         | Sheet steel                                |
| Cabinet colour                   | Light grey RAL 7035                        |
| Colour of front                  | Anthracite grey RAL 7016                   |
| Surface                          | Powder-coated                              |