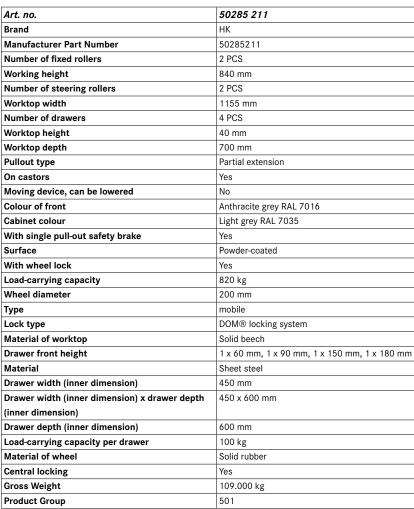

# Workbench trolleys

Working height 840 mm, with 4 drawers and 1 open compartment

### **Execution:**

- Welded sheet steel construction equipped with one workbench top panel made of solid beechwood, 40 mm thick
- Suitable insert material for drawers, see from no. 50485 060-265 and from no. 50537
- Other equipment options available at extra cost: SOFT-CLOSE for drawers, see no. 50392 005, ELECTRONIC CODE combination lock, see no. 50392 010