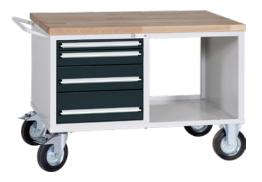

# Workbench trolleys

Working height 840 mm, with 4 drawers and 1 open compartment

## Application:

The mobile workstation with versatile options for use.

### **Execution:**

- Welded sheet steel construction equipped with one workbench top panel made of solid beechwood, 40 mm thick
- Suitable insert material for drawers, see from no. 50485 060-265 and from no. 50537
- Other equipment options available at extra cost: SOFT-CLOSE for drawers, see no. 50392 005, ELECTRONIC CODE combination lock, see no. 50392 010