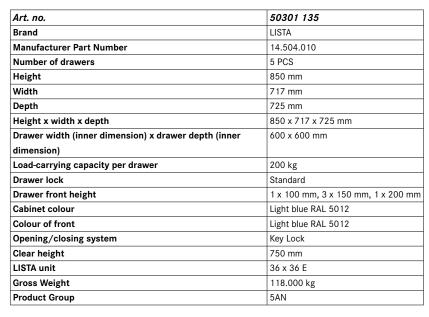

## **Drawer cabinets**

Stationary



### Application:

For day-to-day heavy-duty use in workshops

#### **Execution:**

- All drawers with full extension
- Individual drawer lock as standard feature to prevent the cabinet from tipping over
- Perforated, slotted drawers provide a secure hold
- Very robust construction for a wide variety of applications and very demanding requirements

## Advantage:

- Optimum wall height to keep items from falling out and getting lost
- Folding handle strips for simple, clean and protected labelling
- High quality made in Germany and Swiss-made
- Runs perfectly smoothly and easily due to the lack of crossbars on the differential extension slide
- Full extension clear overview and optimal access





# EAN

7612269001471