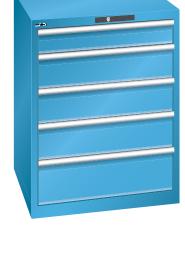

## **Drawer cabinets**

Stationary



### Application:

For day-to-day heavy-duty use in workshops

#### **Execution:**

- All drawers with full extension
- Individual drawer lock as standard feature to prevent the cabinet from tipping over
- Perforated, slotted drawers provide a secure hold
- Very robust construction for a wide variety of applications and very demanding requirements

## Advantage:

- Optimum wall height to keep items from falling out and getting lost
- Folding handle strips for simple, clean and protected labelling
- High quality made in Germany and Swiss-made
- Runs perfectly smoothly and easily due to the lack of crossbars on the differential extension slide
- Full extension clear overview and optimal access





# EAN

7612269001471