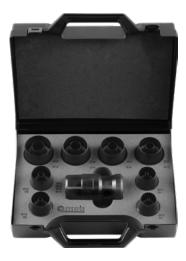

**punch sets** with straight diameters

# Application:

for manufacturing seals

# **Execution:**

- hand-held impact holder with socket and threaded mount
- outer and inner hole insert can be combined
- $\ ^{\blacksquare}$  for cutting soft materials such as rubber, leather, felt, foam, PTFE etc.
- or sheet metal and fibre glass up to 0.3 mm thickness

# Delivery:

In plastic box with foam insert

| Art. no.                 | 53816 030                                                  |
|--------------------------|------------------------------------------------------------|
| Brand                    | PEDDINGHAUS                                                |
| Manufacturer Part Number | 8004409001                                                 |
| Composition of set       | supplied diameters: 3/4/6/8/10/12/14/16/18/20/22/24/26/30/ |
|                          | 32/34/36/38/40 mm                                          |
| Gross Weight             | 1.900 kg                                                   |
| Product Group            | 520                                                        |