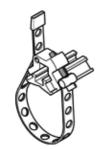

## mounting kit SMBR-8-8/100-S6 Part number: 538937

For attaching cylinder sensors with type 8 slot to round cylinders in sizes 8 through 100 mm, heat resistant to 150° C.