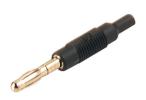

## MZS 4 schwarz/black

Industrial Connectors:Measuring and Testing Equipment:Plugs:2 mm system

| Injection-moulded adapter plug from 4 mm diameter plug to 2 mm diameter socket. This adapter plug enables the use of 2 mm system plugs and 4 mm system measuring leads. |
|-------------------------------------------------------------------------------------------------------------------------------------------------------------------------|
| MZS 4 schwarz/black                                                                                                                                                     |
| 973 599-100                                                                                                                                                             |
| 2 mm system, 4 mm system                                                                                                                                                |
| black                                                                                                                                                                   |
| red color,<br>order no. 973 599-101                                                                                                                                     |
|                                                                                                                                                                         |