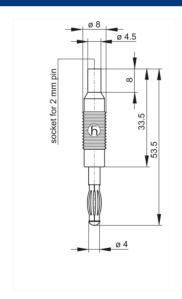

## MZS 4 schwarz/black

Industrial Connectors:Measuring and Testing Equipment:Plugs:2 mm system

| Injection-moulded adapter plug from 4 mm diameter plug to 2 mm diameter socket. This adapter plug enables the use of 2 mm system plugs and 4 mm system measuring leads. |
|-------------------------------------------------------------------------------------------------------------------------------------------------------------------------|
| MZS 4 schwarz/black                                                                                                                                                     |
| 973 599-100                                                                                                                                                             |
| 2 mm system, 4 mm system                                                                                                                                                |
| black                                                                                                                                                                   |
| red color,<br>order no. 973 599-101                                                                                                                                     |
|                                                                                                                                                                         |

| Technical data           |                                                       |
|--------------------------|-------------------------------------------------------|
| Pin dimensions           | 4 mm pin and 2 mm socket                              |
| Type of contact          | 2 mm socket (spring-loaded), 4 mm pin (spring-loaded) |
| Type of termination      | plug                                                  |
| Rated voltage            | DC 60 V                                               |
| Rated current            | 6 A                                                   |
| Contact resistance       | 6 mOhm                                                |
| Material                 |                                                       |
| Contact material         | copper beryllium                                      |
| Contact surface material | nickel-plated                                         |
| Housing material         | PP                                                    |
| Environmental conditions |                                                       |
| Temperature range        | -20 °C to +60 °C                                      |
| Inflammability class     |                                                       |
| Housing                  | 94 HB                                                 |