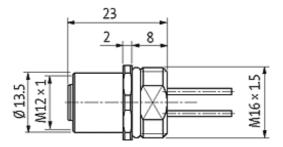

# **Female**

Product may differ from Image

| Form                          |                                                                          |
|-------------------------------|--------------------------------------------------------------------------|
|                               | 13542                                                                    |
| Technical Data                |                                                                          |
| Operating voltage             | max. 250 V AC/DC                                                         |
| Operating current per contact | max. 4 A                                                                 |
| Locking of ports              | Screw thread M12 $\times$ 1 mm (recommended torque 0.6 Nm) self-securing |
| Protection                    | IP67 inserted and tightened (EN 60529)                                   |
| Cables                        |                                                                          |
| Cable number                  | 971                                                                      |
| No./diameter of wires         | $4 \times 0.34 \text{ mm}^2$                                             |
| Wire isolation                | PP (br, wh, bl, bk)                                                      |
| Shore hardness outer jacket   | 70 ± 5D                                                                  |
| Outer diameter                | approx. 1.25 mm                                                          |
| Bend radius (fixed)           | 5 × outer Ø                                                              |
| Bend radius (moving)          | 10 × outer Ø                                                             |
| Temperature range (fixed)     | -40+80 °C                                                                |
| Temperature range (mobile)    | -25+80 °C                                                                |
| Commercial data               |                                                                          |
| country of origin             | DE                                                                       |