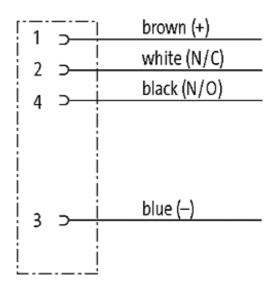

# **Female**

Product may differ from Image

| Form                          |                                                                          |
|-------------------------------|--------------------------------------------------------------------------|
|                               | 13542                                                                    |
| Technical Data                |                                                                          |
| Operating voltage             | max. 250 V AC/DC                                                         |
| Operating current per contact | max. 4 A                                                                 |
| Locking of ports              | Screw thread M12 $\times$ 1 mm (recommended torque 0.6 Nm) self-securing |
| Protection                    | IP67 inserted and tightened (EN 60529)                                   |
| Cables                        |                                                                          |
| Cable number                  | 971                                                                      |
| No./diameter of wires         | $4 \times 0.34 \text{ mm}^2$                                             |
| Wire isolation                | PP (br, wh, bl, bk)                                                      |
| Shore hardness outer jacket   | 70 ± 5D                                                                  |
| Outer diameter                | approx. 1.25 mm                                                          |
| Bend radius (fixed)           | 5 × outer Ø                                                              |
| Bend radius (moving)          | 10 × outer Ø                                                             |
| Temperature range (fixed)     | -40+80 °C                                                                |
| Temperature range (mobile)    | -25+80 °C                                                                |
| Commercial data               |                                                                          |
| country of origin             | DE                                                                       |