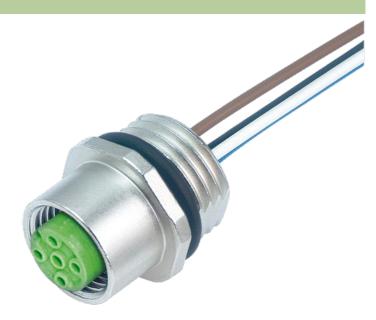

## M12 female receptacle A-cod. front mount incl. nut

wires PP 4x0,34 1m

Flange M12 female 4-pole Front mounting Mounting nut with multi-strand wire

#### Illustration

stay connected