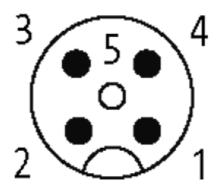

# **Female**

Product may differ from Image

| Form                          |                                                                          |
|-------------------------------|--------------------------------------------------------------------------|
|                               | 13542                                                                    |
| Technical Data                |                                                                          |
| Operating voltage             | max. 250 V AC/DC                                                         |
| Operating current per contact | max. 4 A                                                                 |
| Locking of ports              | Screw thread M12 $\times$ 1 mm (recommended torque 0.6 Nm) self-securing |
| Protection                    | IP67 inserted and tightened (EN 60529)                                   |
| Cables                        |                                                                          |
| Cable number                  | 971                                                                      |
| No./diameter of wires         | $4 \times 0.34 \text{ mm}^2$                                             |
| Wire isolation                | PP (br, wh, bl, bk)                                                      |
| Shore hardness outer jacket   | 70 ± 5D                                                                  |
| Outer diameter                | approx. 1.25 mm                                                          |
| Bend radius (fixed)           | 5 × outer Ø                                                              |
| Bend radius (moving)          | 10 × outer Ø                                                             |
| Temperature range (fixed)     | -40+80 °C                                                                |
| Temperature range (mobile)    | -25+80 °C                                                                |
| Commercial data               |                                                                          |
| country of origin             | DE                                                                       |