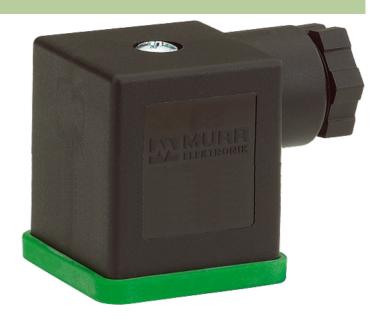

## SVS ECO VALVE PLUG FORM B 10 MM 230V

2+PE field-wireable M16x1.5

Form B (10 mm) 0...230 V AC/DC, without components metric

Plastic housings with good resistance against chemicals and oils. The resistance to aggressive media should be individually tested for your application. Further details on request.

## Illustration

stay connected

Height: 31 mm

Product may differ from Image