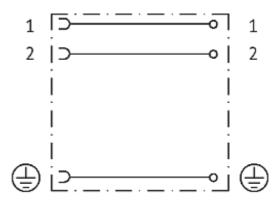

## SVS ECO VALVE PLUG FORM B 10 MM 230V

2+PE field-wireable M16x1.5

Form B (10 mm) 0...230 V AC/DC, without components metric

Plastic housings with good resistance against chemicals and oils. The resistance to aggressive media should be individually tested for your application. Further details on request.

## **Approvals**

| Form | F | o | r | n | 1 |
|------|---|---|---|---|---|
|------|---|---|---|---|---|

| 297 | 65 |
|-----|----|
|-----|----|

|                                | 20700                                    |  |
|--------------------------------|------------------------------------------|--|
| Technical Data                 |                                          |  |
| Operating voltage              | 0230 V AC/DC                             |  |
| Operating current per contact  | max. 10 A                                |  |
| Connection cross section       | 0.51.5 mm²                               |  |
| Sealing range (cable diameter) | 68 mm                                    |  |
| Locking of ports               | M3 (recommended torque 0.4 Nm)           |  |
| Contact figure                 | Cable outlet can be turned in 180° steps |  |
| Compression gland              | M16 × 1.5 mm                             |  |
| Protection                     | IP65 inserted and tightened              |  |
| General data                   |                                          |  |
| Temperature range              | -40+80 °C                                |  |
| Commercial data                |                                          |  |
| country of origin              | HU                                       |  |
| customs tariff number          | 85369010                                 |  |
| minimum order quantity         | 1                                        |  |