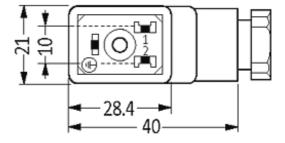

## SVS ECO VALVE PLUG FORM B 10 MM 230V

2+PE field-wireable M16x1.5

Form B (10 mm) 0...230 V AC/DC, without components metric

Plastic housings with good resistance against chemicals and oils. The resistance to aggressive media should be individually tested for your application. Further details on request.

## Illustration

stay connected

Height: 31 mm

Product may differ from Image

## **Approvals**

| Form | F | o | r | n | 1 |
|------|---|---|---|---|---|
|------|---|---|---|---|---|

| 297 | 65 |
|-----|----|
|-----|----|

|                                | 20700                                    |  |
|--------------------------------|------------------------------------------|--|
| Technical Data                 |                                          |  |
| Operating voltage              | 0230 V AC/DC                             |  |
| Operating current per contact  | max. 10 A                                |  |
| Connection cross section       | 0.51.5 mm²                               |  |
| Sealing range (cable diameter) | 68 mm                                    |  |
| Locking of ports               | M3 (recommended torque 0.4 Nm)           |  |
| Contact figure                 | Cable outlet can be turned in 180° steps |  |
| Compression gland              | M16 × 1.5 mm                             |  |
| Protection                     | IP65 inserted and tightened              |  |
| General data                   |                                          |  |
| Temperature range              | -40+80 °C                                |  |
| Commercial data                |                                          |  |
| country of origin              | HU                                       |  |
| customs tariff number          | 85369010                                 |  |
| minimum order quantity         | 1                                        |  |