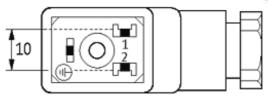

## SVS ECO VALVE PLUG FORM B 10 MM 230V

2+PE field-wireable M16x1.5

Form B (10 mm) 0...230 V AC/DC, without components metric

Plastic housings with good resistance against chemicals and oils. The resistance to aggressive media should be individually tested for your application. Further details on request.

## **Approvals**

| Form | F | o | r | n | 1 |
|------|---|---|---|---|---|
|------|---|---|---|---|---|

| 297 | 65 |
|-----|----|
|-----|----|

|                                | 20700                                    |  |
|--------------------------------|------------------------------------------|--|
| Technical Data                 |                                          |  |
| Operating voltage              | 0230 V AC/DC                             |  |
| Operating current per contact  | max. 10 A                                |  |
| Connection cross section       | 0.51.5 mm²                               |  |
| Sealing range (cable diameter) | 68 mm                                    |  |
| Locking of ports               | M3 (recommended torque 0.4 Nm)           |  |
| Contact figure                 | Cable outlet can be turned in 180° steps |  |
| Compression gland              | M16 × 1.5 mm                             |  |
| Protection                     | IP65 inserted and tightened              |  |
| General data                   |                                          |  |
| Temperature range              | -40+80 °C                                |  |
| Commercial data                |                                          |  |
| country of origin              | HU                                       |  |
| customs tariff number          | 85369010                                 |  |
| minimum order quantity         | 1                                        |  |