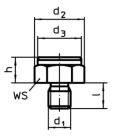

#### Material

• Steel, case-hardened, blackened

Drawing

picture 1

d

picture 5

Ч

WS

WS

picture 3

Order information

| Dimensions      |                      |                   |                |    |    | ws   | Tightening           | Ť.  | Art. No.   |
|-----------------|----------------------|-------------------|----------------|----|----|------|----------------------|-----|------------|
| h               | d <sub>1</sub>       | d <sub>2</sub>    | d <sub>3</sub> | I  | t  |      | torque <sup>1)</sup> |     |            |
| ±0.1            |                      |                   |                |    |    |      | max.                 |     |            |
| [mm]            |                      |                   |                |    |    | [mm] | [Nm]                 | [g] |            |
| with female the | read, bearing surfac | ce ribbed – pictu | re 6           |    |    |      |                      |     |            |
| 30              | M16                  | 33                | 30             | 30 | 20 | 30   | 206                  | 137 | 22690.0543 |