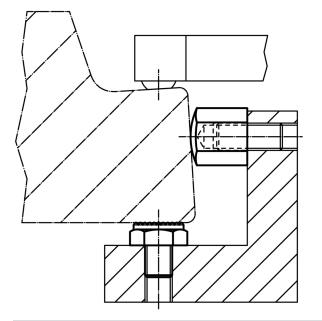

| t  |      | torque <sup>1)</sup> |     |            |
| ±0.1            |                      |                   |                |    |    |      | max.                 |     |            |
| [mm]            |                      |                   |                |    |    | [mm] | [Nm]                 | [g] |            |
| with female the | read, bearing surfac | ce ribbed – pictu | re 6           |    |    |      |                      |     |            |
| 30              | M16                  | 33                | 30             | 30 | 20 | 30   | 206                  | 137 | 22690.0543 |

<sup>1)</sup> The tightening torque of bolts with female thread is for threaded pins, quality 8. The bolt has to be tightened over the total thread length.

## **Application example**



## Compliance

#### **RoHS compliant**

Contains lead - compliant according to exceptions 6a / 6b / 6c

Contains SVHC substances >0,1% w/w Contains lead - SVHC list [REACH] as of 10.06.2022

#### **Contains Proposition 65 substances**



Lead can cause cancer and reproductive harm from exposure https://www.P65Warnings.ca.gov/

#### Free from Conflict Minerals

This product does not contain any substances designated as "conflict minerals" such as tantalum, tin, gold or tungsten from the Democratic Republic of Congo or adjacent countries.