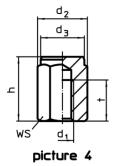

WS

picture 3

Order information

| Dimensions      |                      |                   |                |    |    | ws   | Tightening           | Ť.  | Art. No.   |
|-----------------|----------------------|-------------------|----------------|----|----|------|----------------------|-----|------------|
| h               | d <sub>1</sub>       | d <sub>2</sub>    | d <sub>3</sub> | I  | t  |      | torque <sup>1)</sup> |     |            |
| ±0.1            |                      |                   |                |    |    |      | max.                 |     |            |
| [mm]            |                      |                   |                |    |    | [mm] | [Nm]                 | [g] |            |
| with female the | read, bearing surfac | ce ribbed – pictu | re 6           |    |    |      |                      |     |            |
| 30              | M16                  | 33                | 30             | 30 | 20 | 30   | 206                  | 137 | 22690.0543 |