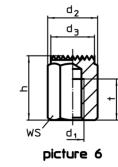

WS

picture 3

Order information

| Dimensions      |                      |                   |                |    |    | ws   | Tightening           | Ť.  | Art. No.   |
|-----------------|----------------------|-------------------|----------------|----|----|------|----------------------|-----|------------|
| h               | d <sub>1</sub>       | d <sub>2</sub>    | d <sub>3</sub> | I  | t  |      | torque <sup>1)</sup> |     |            |
| ±0.1            |                      |                   |                |    |    |      | max.                 |     |            |
| [mm]            |                      |                   |                |    |    | [mm] | [Nm]                 | [g] |            |
| with female the | read, bearing surfac | ce ribbed – pictu | re 6           |    |    |      |                      |     |            |
| 30              | M16                  | 33                | 30             | 30 | 20 | 30   | 206                  | 137 | 22690.0543 |