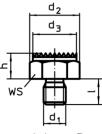

#### Material

• Steel, case-hardened, blackened

Drawing

picture 1

d

picture 5

Ч

WS

WS

picture 3

Order information

| Dimensions      |                      |                   |                |    |    | ws   | Tightening           | Ť.  | Art. No.   |
|-----------------|----------------------|-------------------|----------------|----|----|------|----------------------|-----|------------|
| h               | d <sub>1</sub>       | d <sub>2</sub>    | d <sub>3</sub> | I  | t  |      | torque <sup>1)</sup> |     |            |
| ±0.1            |                      |                   |                |    |    |      | max.                 |     |            |
| [mm]            |                      |                   |                |    |    | [mm] | [Nm]                 | [g] |            |
| with female the | read, bearing surfac | ce ribbed – pictu | re 6           |    |    |      |                      |     |            |
| 30              | M16                  | 33                | 30             | 30 | 20 | 30   | 206                  | 137 | 22690.0543 |