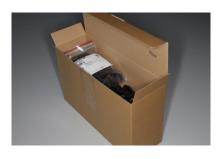

## 3 Detailed description of change

New cardboard box with compartments, new outer dimensions 385x285x55mm.

Old cardboard box