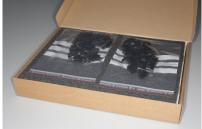

## 3 Detailed description of change

New cardboard box with compartments, new outer dimensions 385x285x55mm.

Old cardboard box

## 4 Reason of change

Improved packaging to prevent scratches or other damage.

|               | 0118.2281  |              |             |                  |          |        |
|---------------|------------|--------------|-------------|------------------|----------|--------|
| creation date | created by | release date | released by | notification no. | revision | page   |
| 2015-04-16    | huberth    | 2015-08-10   | huberth     |                  | _        | 1 of 2 |