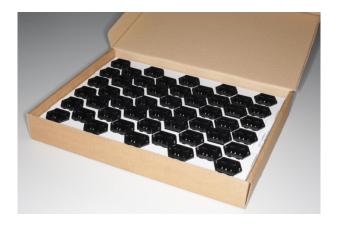

## 3 Detailed description of change

New cardboard box with compartments, new outer dimensions 385x285x55mm.

Old cardboard box