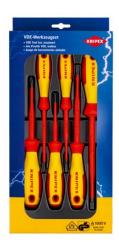

**Product information** 

**VDE Screwdriver Set** 

## 00 20 12 V02

Slotted / Phillips®

- Tools in a plastic deep-drawn tray with transparent lid
- Attractive sales packaging with Euro standard perforation Dimensions (W x H x D): 170 x 370 x 40 mm •
- ٠

| General         |                       |
|-----------------|-----------------------|
| Article No.     | 00 20 12 V02          |
| EAN             | 4003773082538         |
| Weight          | 550 g                 |
| Dimensions      | 171 x 37 mm           |
| REACH compliant | does not contain SVHC |
| RoHS compliant  | not applicable        |