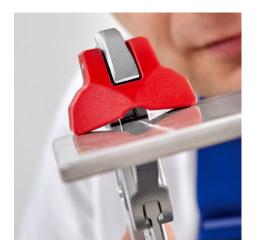

## **Tile Breaking Pliers**

- For the precise cutting (breaking) of tiles and porcelain stoneware after scoring with a tile cutter
- Ideal for long and thick tiles
- Ideal protection of tiles against damage: replaceable positioning jaw made from soft, stable plastic
- Great crushing force thanks to 10-fold increase of manual force
- Easily adjusted to the required tile thickness at the press of a button
- Chrome vanadium electric steel, forged, oil-hardened