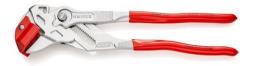

## **Tile Breaking Pliers**

- For the precise cutting (breaking) of tiles and porcelain stoneware after scoring with a tile cutter
- Ideal for long and thick tiles
- Ideal protection of tiles against damage: replaceable positioning jaw made from soft, stable plastic
- Great crushing force thanks to 10-fold increase of manual force
- Easily adjusted to the required tile thickness at the press of a button
- Chrome vanadium electric steel, forged, oil-hardened