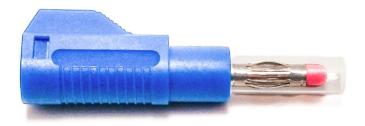

## BU-32614-\*

(Stackable, Retractable Banana Plug)

The BU-32614 has a spring loaded retractable sheath that provides electrical protection when the cable is not mounted and slides into the housing when pressed into a non-shrouded jack. It also has a built-in banana jack that allows stacking other test leads with retractable or unshrouded 4mm banana plugs.

- Fits all standard 4mm Banana Jacks
- Easy solder connection with wire between 14-18 AWG
- Material: Housing Nylon
  Contact Brass and Beryllium Copper
- Colors: designated by "\*" in the part number: -0 black, -2 red, -4 Yellow, -5 Green, -6 Blue, -8 Gray, -9 White
- Ratings: 20 Amps, Hands free testing up to 1000V. @105°C
- RoHS Compliant