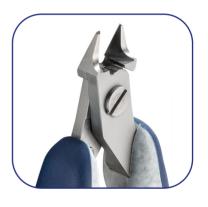

|      | <u> </u> |      |
|------|----------|------|
| Prod | Datas    | heet |
|      | Putus    |      |

| Product code:     | ES5540.CR.BG                                                                                                                                                                                                                                                                                                                                                                                                                                                                 |
|-------------------|------------------------------------------------------------------------------------------------------------------------------------------------------------------------------------------------------------------------------------------------------------------------------------------------------------------------------------------------------------------------------------------------------------------------------------------------------------------------------|
| Product type:     | High Precision Cutters                                                                                                                                                                                                                                                                                                                                                                                                                                                       |
| Made in:          | Switzerland                                                                                                                                                                                                                                                                                                                                                                                                                                                                  |
| Description:      | The 5540 is a high precision cutter belonging to the small tapered and relieved cutter family. This type of geometry and head dimensions offer the best advantage to access small areas. The semi-flush cutting edge is suitable to perform robust cuts. The 5540 is equipped with an ESD Ergo-tek slim handle which allows an excellent grip, suitable to environments and to components susceptible to electrostatic discharge. The blades are hardened to 67HRC hardness. |
| Head description: | Small, Tapered & Relieved                                                                                                                                                                                                                                                                                                                                                                                                                                                    |
| Cutting edges:    | Semi-Flush                                                                                                                                                                                                                                                                                                                                                                                                                                                                   |
| Cutting capacity: | soft wire 0.20-1.20 mm (32-17 AWG)                                                                                                                                                                                                                                                                                                                                                                                                                                           |
| Body material:    | High carbon-chromium low alloy steel (100Cr6)                                                                                                                                                                                                                                                                                                                                                                                                                                |
| Body finishing:   | Sandblasted                                                                                                                                                                                                                                                                                                                                                                                                                                                                  |
| Handle material:  | Ergo-tek Slim - Thermoplastic Elastomer + PP compound                                                                                                                                                                                                                                                                                                                                                                                                                        |
| Picture:          |                                                                                                                                                                                                                                                                                                                                                                                                                                                                              |