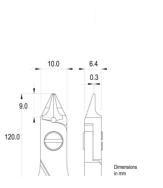

| Dimensions: | OAL (A)       | 120.0 mm – 4.724 inch |
|-------------|---------------|-----------------------|
|             | Width         | 60.0 mm – 2.362 inch  |
|             | Height        | 18.0 mm – 0.709 inch  |
| Head        |               |                       |
| dimensions: | Width (C)     | 10.0 mm – 0.394 inch  |
|             | Thickness (D) | 6.4 mm – 0.252 inch   |
|             | В             | 9.0 mm – 0.354 inch   |
|             | F             | 0.3 mm – 0.012 inch   |