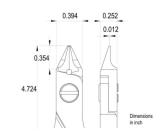

| Dimensions: | OAL (A)       | 120.0 mm – 4.724 inch |
|-------------|---------------|-----------------------|
|             | Width         | 60.0 mm – 2.362 inch  |
|             | Height        | 18.0 mm – 0.709 inch  |
| Head        |               |                       |
| dimensions: | Width (C)     | 10.0 mm – 0.394 inch  |
|             | Thickness (D) | 6.4 mm – 0.252 inch   |
|             | В             | 9.0 mm – 0.354 inch   |
|             | F             | 0.3 mm – 0.012 inch   |