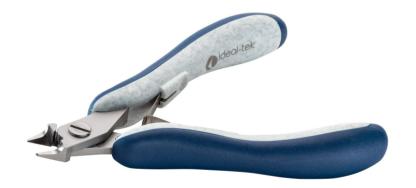

|      | <u> </u> |      |
|------|----------|------|
| Prod | Datas    | heet |
|      | Putus    |      |

| Product code:     | ES5540.CR.BG                                                                                                                                                                                                                                                                                                                                                                                                                                                                 |
|-------------------|------------------------------------------------------------------------------------------------------------------------------------------------------------------------------------------------------------------------------------------------------------------------------------------------------------------------------------------------------------------------------------------------------------------------------------------------------------------------------|
| Product type:     | High Precision Cutters                                                                                                                                                                                                                                                                                                                                                                                                                                                       |
| Made in:          | Switzerland                                                                                                                                                                                                                                                                                                                                                                                                                                                                  |
| Description:      | The 5540 is a high precision cutter belonging to the small tapered and relieved cutter family. This type of geometry and head dimensions offer the best advantage to access small areas. The semi-flush cutting edge is suitable to perform robust cuts. The 5540 is equipped with an ESD Ergo-tek slim handle which allows an excellent grip, suitable to environments and to components susceptible to electrostatic discharge. The blades are hardened to 67HRC hardness. |
| Head description: | Small, Tapered & Relieved                                                                                                                                                                                                                                                                                                                                                                                                                                                    |
| Cutting edges:    | Semi-Flush                                                                                                                                                                                                                                                                                                                                                                                                                                                                   |
| Cutting capacity: | soft wire 0.20-1.20 mm (32-17 AWG)                                                                                                                                                                                                                                                                                                                                                                                                                                           |
| Body material:    | High carbon-chromium low alloy steel (100Cr6)                                                                                                                                                                                                                                                                                                                                                                                                                                |
| Body finishing:   | Sandblasted                                                                                                                                                                                                                                                                                                                                                                                                                                                                  |
| Handle material:  | Ergo-tek Slim - Thermoplastic Elastomer + PP compound                                                                                                                                                                                                                                                                                                                                                                                                                        |
| Picture:          |                                                                                                                                                                                                                                                                                                                                                                                                                                                                              |