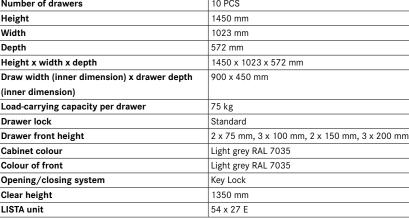

| Art. no.                                    | 50300 647                                     |
|---------------------------------------------|-----------------------------------------------|
| Number of drawers                           | 10 PCS                                        |
| Height                                      | 1450 mm                                       |
| Width                                       | 1023 mm                                       |
| Depth                                       | 572 mm                                        |
| Height x width x depth                      | 1450 x 1023 x 572 mm                          |
| Draw width (inner dimension) x drawer depth | 900 x 450 mm                                  |
| (inner dimension)                           |                                               |
| Load-carrying capacity per drawer           | 75 kg                                         |
| Drawer lock                                 | Standard                                      |
| Drawer front height                         | 2 x 75 mm, 3 x 100 mm, 2 x 150 mm, 3 x 200 mm |
| Cabinet colour                              | Light grey RAL 7035                           |
| Colour of front                             | Light grey RAL 7035                           |
| Opening/closing system                      | Key Lock                                      |
| Clear height                                | 1350 mm                                       |
| LISTA unit                                  | 54 x 27 E                                     |