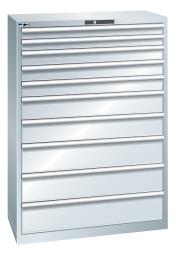

| Art. no.                                    | 50300 647                                     |
|---------------------------------------------|-----------------------------------------------|
| Number of drawers                           | 10 PCS                                        |
| Height                                      | 1450 mm                                       |
| Width                                       | 1023 mm                                       |
| Depth                                       | 572 mm                                        |
| Height x width x depth                      | 1450 x 1023 x 572 mm                          |
| Draw width (inner dimension) x drawer depth | 900 x 450 mm                                  |
| (inner dimension)                           |                                               |
| Load-carrying capacity per drawer           | 75 kg                                         |
| Drawer lock                                 | Standard                                      |
| Drawer front height                         | 2 x 75 mm, 3 x 100 mm, 2 x 150 mm, 3 x 200 mm |
| Cabinet colour                              | Light grey RAL 7035                           |
| Colour of front                             | Light grey RAL 7035                           |
| Opening/closing system                      | Key Lock                                      |
| Clear height                                | 1350 mm                                       |
| LISTA unit                                  | 54 x 27 E                                     |