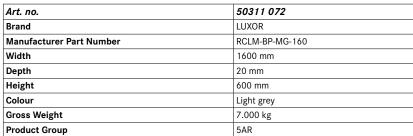

# Desk dividers in two colours

Three widths: 600, 1200 and 1600 mm

#### Application:

The RECLAIM privacy and sound insulation enables employees to work undisturbed and in peace.

# Execution:

- Partition wall cover: 100 % PET; core material: 60 % PET
- The pinboard cover is also perfectly suited as a presentation surface
- Three pre-drilled mounting holes allow convenient adjustment of the preferred privacy
- Thanks to the supplied clips, the divider can be attached to all desk tops with a thickness of up to 4 cm
- $\blacksquare$  The product can also be positioned so that it hangs under the desk top and thus acts as a visual shield

# Advantage:

- Ambient noise is absorbed up to 85 % (NRC 0.85)
- Environmentally friendly made from recycled materials
- Blocks the view of plugs and cables

4260563729480