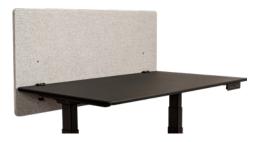

# Desk dividers in two colours

Three widths: 600, 1200 and 1600 mm

#### Application:

The RECLAIM privacy and sound insulation enables employees to work undisturbed and in peace.

# Execution:

- Partition wall cover: 100 % PET; core material: 60 % PET
- The pinboard cover is also perfectly suited as a presentation surface
- Three pre-drilled mounting holes allow convenient adjustment of the preferred privacy
- Thanks to the supplied clips, the divider can be attached to all desk tops with a thickness of up to 4 cm
- $\blacksquare$  The product can also be positioned so that it hangs under the desk top and thus acts as a visual shield

# Advantage:

- Ambient noise is absorbed up to 85 % (NRC 0.85)
- Environmentally friendly made from recycled materials
- Blocks the view of plugs and cables

4260563729480