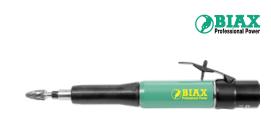

# Pneumatic two-hand grinder SBRH 8-12/2

With lever valve

#### Execution:

- Rear air exhaust
- Paired bearing

## Advantage:

Optimal guidance due to extended shape and particularly stable bearing

## Delivery:

Includes collet chuck ZG 7/6 mm and collet chuck key size 11 + 14; in box

| Art. no.                                 | 75036 210           |
|------------------------------------------|---------------------|
| Brand                                    | BIAX DRUCKLUFT      |
| Manufacturer Part Number                 | 150020770           |
| Model                                    | SBRH 8-12/2         |
| Valve design                             | Lever valve         |
| Motor design                             | Vane motor          |
| Max. idle speed                          | 12000 rpm           |
| Power output                             | 400 W               |
| Air consumption                          | 850 I/min           |
| Length                                   | 300 mm              |
| Diameter of housing                      | 41 mm               |
| Max. clamping diameter                   | 8 mm                |
| Collet chuck diameter                    | 6 mm                |
| Max. HM rotating milling cutter diameter | 15 mm               |
| Weight                                   | 1.268 kg            |
| Made in                                  | Germany             |
| Compatible with                          | Hose unit 001366580 |
| Gross Weight                             | 1.700 kg            |
| Product Group                            | 748                 |