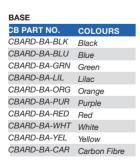

## Available in a range of colours: Gloss Finish

Carbon Fibre Finish: Acrylic Capped ABS

| ТОР          |              |
|--------------|--------------|
| CB PART NO.  | COLOURS      |
| CBARD-AA-BLK | Black        |
| CBARD-AA-BLU | Blue         |
| CBARD-AA-GRN | Green        |
| CBARD-AA-LIL | Lilac        |
| CBARD-AA-ORG | Orange       |
| CBARD-AA-PUR | Purple       |
| CBARD-AA-RED | Red          |
| CBARD-AA-WHT | White        |
| CBARD-AA-YEL | Yellow       |
| CBARD-AA-CAR | Carbon Fibre |