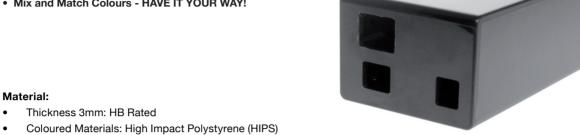

## NO SCREWS, NO GLUE, Mix AND MATCH CASES FOR THE ARDUINO

- Designed to house the Arduino Uno and Ethernet heild, via clip-in grooves NO SCREWS REQUIRED!
- All cut-outs are pre-cut into the case NO MODS REQUIRED!
- Supplied with Rubber feet
- **Gloss Finish**
- Mix and Match Colours HAVE IT YOUR WAY!