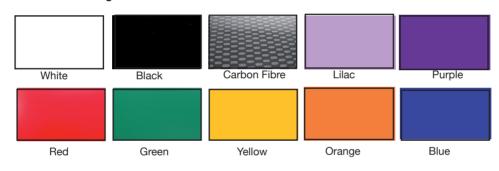

## Available in a range of colours: Gloss Finish

Carbon Fibre Finish: Acrylic Capped ABS

| ТОР          |              |
|--------------|--------------|
| CB PART NO.  | COLOURS      |
| CBARD-AA-BLK | Black        |
| CBARD-AA-BLU | Blue         |
| CBARD-AA-GRN | Green        |
| CBARD-AA-LIL | Lilac        |
| CBARD-AA-ORG | Orange       |
| CBARD-AA-PUR | Purple       |
| CBARD-AA-RED | Red          |
| CBARD-AA-WHT | White        |
| CBARD-AA-YEL | Yellow       |
| CBARD-AA-CAR | Carbon Fibre |