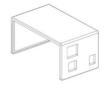

## **ARDUINO ENCLOSURES**

## NO SCREWS, NO GLUE, Mix AND MATCH CASES FOR THE ARDUINO

- Designed to house the Arduino Uno and Ethernet heild, via clip-in grooves NO SCREWS REQUIRED!
- All cut-outs are pre-cut into the case NO MODS REQUIRED!
- Supplied with Rubber feet
- **Gloss Finish**
- Mix and Match Colours HAVE IT YOUR WAY!

## Available in a range of colours: Gloss Finish

Carbon Fibre Finish: Acrylic Capped ABS

| ТОР          |              |
|--------------|--------------|
| CB PART NO.  | COLOURS      |
| CBARD-AA-BLK | Black        |
| CBARD-AA-BLU | Blue         |
| CBARD-AA-GRN | Green        |
| CBARD-AA-LIL | Lilac        |
| CBARD-AA-ORG | Orange       |
| CBARD-AA-PUR | Purple       |
| CBARD-AA-RED | Red          |
| CBARD-AA-WHT | White        |
| CBARD-AA-YEL | Yellow       |
| CBARD-AA-CAR | Carbon Fibre |