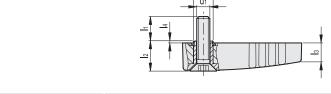

The locking of the lever position is freely selectable by clamping the countersunk head screw.

| Code     | Description       | r  | d1 | b  | d2 | d3 | 11 | 12 | <b>I</b> 3 | 14  | Max load<br>[N] | △ △ |
|----------|-------------------|----|----|----|----|----|----|----|------------|-----|-----------------|-----|
| GN.39341 | GN 720-45-M6-A-SR | 45 | M6 | 13 | 19 | 9  | 12 | 13 | 8.5        | 0.5 | 500             | 58  |
| GN.39343 | GN 720-45-M6-A-SW | 45 | M6 | 13 | 19 | 9  | 12 | 13 | 8.5        | 0.5 | 500             | 58  |
| GN.39346 | GN 720-65-M8-A-SR | 65 | M8 | 18 | 25 | 14 | 14 | 16 | 10.5       | 0.6 | 1000            | 130 |
| GN.39347 | GN 720-65-M8-A-SW | 65 | M8 | 18 | 25 | 14 | 14 | 16 | 10.5       | 0.6 | 1000            | 130 |