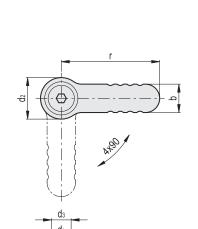

The locking of the lever position is freely selectable by clamping the countersunk head screw.

| Code     | Description       | r  | d1 | b  | d2 | d3 | 11 | 12 | <b>I</b> 3 | 14  | Max load<br>[N] | △ △ |
|----------|-------------------|----|----|----|----|----|----|----|------------|-----|-----------------|-----|
| GN.39341 | GN 720-45-M6-A-SR | 45 | M6 | 13 | 19 | 9  | 12 | 13 | 8.5        | 0.5 | 500             | 58  |
| GN.39343 | GN 720-45-M6-A-SW | 45 | M6 | 13 | 19 | 9  | 12 | 13 | 8.5        | 0.5 | 500             | 58  |
| GN.39346 | GN 720-65-M8-A-SR | 65 | M8 | 18 | 25 | 14 | 14 | 16 | 10.5       | 0.6 | 1000            | 130 |
| GN.39347 | GN 720-65-M8-A-SW | 65 | M8 | 18 | 25 | 14 | 14 | 16 | 10.5       | 0.6 | 1000            | 130 |