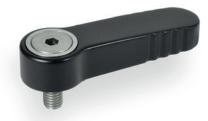

## LEVER BODY

Die cast zinc alloy, epoxy resin coating.

#### COLOUR

RAL 9005 (SW) black, matte finish. RAL 9006 (SR) light grey, matte finish.

#### SET SCREW

AISI 304 stainless steel countersunk head screws with hexagon socket.