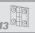

The locking of the lever position is freely selectable by clamping the countersunk head screw.

| Code     | Description       | r  | d1 | b  | d2 | d3 | 11 | 12 | <b>I</b> 3 | 14  | Max load<br>[N] | △ △ |
|----------|-------------------|----|----|----|----|----|----|----|------------|-----|-----------------|-----|
| GN.39341 | GN 720-45-M6-A-SR | 45 | M6 | 13 | 19 | 9  | 12 | 13 | 8.5        | 0.5 | 500             | 58  |
| GN.39343 | GN 720-45-M6-A-SW | 45 | M6 | 13 | 19 | 9  | 12 | 13 | 8.5        | 0.5 | 500             | 58  |
| GN.39346 | GN 720-65-M8-A-SR | 65 | M8 | 18 | 25 | 14 | 14 | 16 | 10.5       | 0.6 | 1000            | 130 |
| GN.39347 | GN 720-65-M8-A-SW | 65 | M8 | 18 | 25 | 14 | 14 | 16 | 10.5       | 0.6 | 1000            | 130 |