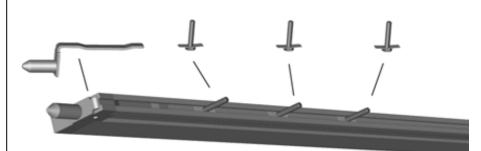

#### Features

- Mounting set for backboard mounting of the elevator light curtains AL2109
- Variety of possible uses in the areas of doors and elevators
- Simple and fast mounting

Mounting set for profile rear of elevator light curtains AL2109