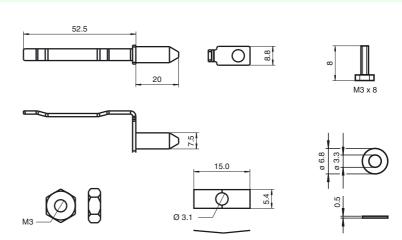

Dimensions

### Technical data

| Installation instructions |              |  |
|---------------------------|--------------|--|
| Series TTA                | AL21         |  |
| Suitable series           |              |  |
| Mass                      | approx. 30 g |  |
| Mechanical specification  | าร           |  |
|                           |              |  |