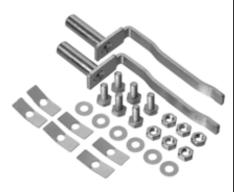

#### Features

- Mounting set for backboard mounting of the elevator light curtains AL2109
- Variety of possible uses in the areas of doors and elevators
- Simple and fast mounting

Mounting set for profile rear of elevator light curtains AL2109