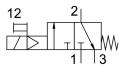

## **Data sheet**

| Feature                            | Value                                                                                      |
|------------------------------------|--------------------------------------------------------------------------------------------|
| Maritime classification            | See certificate                                                                            |
| Short type code                    | HEE                                                                                        |
| Symbol                             | 00991008                                                                                   |
| Operating pressure                 | 2.5 bar 16 bar                                                                             |
| Characteristic coil data           | 24 V DC: 3.0 W                                                                             |
| Permissible voltage fluctuations   | +/- 10 %                                                                                   |
| Operating medium                   | Compressed air to ISO 8573-1:2010[7:4:4]<br>Inert gases                                    |
| Note on operating and pilot medium | Lubricated operation possible (in which case lubricated operation will always be required) |
| Note on materials                  | RoHS-compliant                                                                             |
| Air purity class at output         | Compressed air to ISO 8573-1:2010[7:4:4]<br>Inert gases                                    |
| Electrical connection              | Plugs<br>To DIN EN 175301-803<br>Type C                                                    |