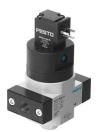

## On/off valve HEE-1/8-D-MINI-24 Part number: 165068

## **Data sheet**

| Feature                            | Value                                                                                      |
|------------------------------------|--------------------------------------------------------------------------------------------|
| Maritime classification            | See certificate                                                                            |
| Short type code                    | HEE                                                                                        |
| Symbol                             | 00991008                                                                                   |
| Operating pressure                 | 2.5 bar 16 bar                                                                             |
| Characteristic coil data           | 24 V DC: 3.0 W                                                                             |
| Permissible voltage fluctuations   | +/- 10 %                                                                                   |
| Operating medium                   | Compressed air to ISO 8573-1:2010[7:4:4]<br>Inert gases                                    |
| Note on operating and pilot medium | Lubricated operation possible (in which case lubricated operation will always be required) |
| Note on materials                  | RoHS-compliant                                                                             |
| Air purity class at output         | Compressed air to ISO 8573-1:2010[7:4:4]<br>Inert gases                                    |
| Electrical connection              | Plugs<br>To DIN EN 175301-803<br>Type C                                                    |