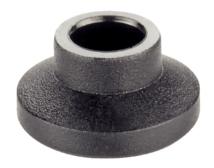

# Thrust Pads • plastic 22570.0041

# **Product Description**

The plastic thrust pads (EH 22570.) can be combined with ball-headed grub screws (EH 22570.).

#### Material

• Thermoplastic POM, black, dull