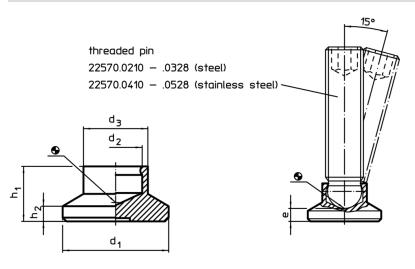

# **Drawing**

#### **Order information**

| d <sub>1</sub> | Dimensions |  |  |  |  |      | For grub screws<br>EH 22570. | min. | max. | ă          | Art. No.   |
|----------------|------------|--|--|--|--|------|------------------------------|------|------|------------|------------|
| [mm]           |            |  |  |  |  | [kN] | [mm]                         | [°C] |      | <b>[g]</b> | 22570.0041 |