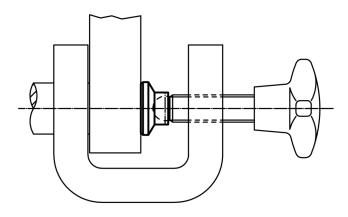

# Thrust Pads • plastic 22570.0041



# **Product Description**

The plastic thrust pads (EH 22570.) can be combined with ball-headed grub screws (EH 22570.).

#### Material

• Thermoplastic POM, black, dull

#### More information

#### **Further products**

• Grub Screws, ball-headed

# **Drawing**



#### **Order information**

| d <sub>1</sub> | Dimensions |  |  |  |  |      | For grub screws<br>EH 22570. | min. | max. | ă          | Art. No.   |
|----------------|------------|--|--|--|--|------|------------------------------|------|------|------------|------------|
| [mm]           |            |  |  |  |  | [kN] | [mm]                         | [°C] |      | <b>[g]</b> | 22570.0041 |

# **Application example**



Erwin Halder KG

# Compliance

# **RoHS** compliant

Compliant according to Directive 2011/65/EU and Directive 2015/863

#### Does not contain SVHC substances

No SVHC substances with more than 0.1% w/w contained - SVHC list [REACH] as of 10.06.2022

#### **Does not contain Proposition 65 substances**

No Proposition 65 substances included https://www.P65Warnings.ca.gov/

#### **Free from Conflict Minerals**

This product does not contain any substances designated as "conflict minerals" such as tantalum, tin, gold or tungsten from the Democratic Republic of Congo or adjacent countries.



Erwin Halder KG

www.halder.com Page 2 of 2

Published on: 8.7.2022