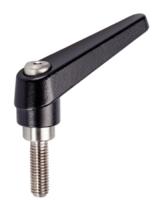

# **Product Description**

Adjustable clamping levers with rust-proof inner parts. Suitable for multiple applications, e.g. medical environments, chemical industry, and so on.

#### Lever

 Zinc die-cast, plastic coated, black, similar to RAL 9005, matt structure

#### Inner parts

Stainless steel 1.4305

## Screw

Stainless steel 1.4305