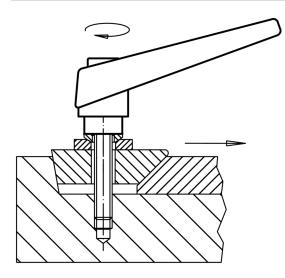

--------|----------------|----------------|----------------|-----|------------|
| d <sub>1</sub> | d <sub>2</sub> | l <sub>1</sub> | d <sub>3</sub> | h <sub>1</sub> | h <sub>2</sub> | h <sub>3</sub> | h <sub>4</sub> | l <sub>2</sub> | _   |            |
| [mm]           |                |                |                |                |                |                |                |                | [g] |            |
| black          |                |                |                |                |                |                |                |                |     |            |
| 13             | M4             | 32             | 10             | 24.5           | 4              | 3.5            | 30.5           | 30             | 30  | 24390.0028 |

# Application example



# Compliance

# **RoHS compliant**

Contains lead - compliant according to exceptions 6a / 6b / 6c

Contains SVHC substances >0,1% w/w Contains lead - SVHC list [REACH] as of 10.06.2022

**Contains Proposition 65 substances** 



Lead can cause cancer and reproductive harm from exposure https://www.P65Warnings.ca.gov/

# Free from Conflict Minerals

This product does not contain any substances designated as "conflict minerals" such as tantalum, tin, gold or tungsten from the Democratic Republic of Congo or adjacent countries.