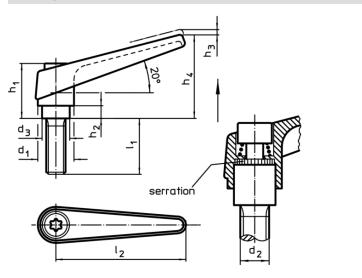

# Drawing

size M4

# **Order information**

| Dimensions     |                |                |                |                |                |                |                |                |     | Art. No.   |
|----------------|----------------|----------------|----------------|----------------|----------------|----------------|----------------|----------------|-----|------------|
| d <sub>1</sub> | d <sub>2</sub> | l <sub>1</sub> | d <sub>3</sub> | h <sub>1</sub> | h <sub>2</sub> | h <sub>3</sub> | h <sub>4</sub> | l <sub>2</sub> | _   |            |
| [mm]           |                |                |                |                |                |                |                |                | [g] |            |
| black          |                |                |                |                |                |                |                |                |     |            |
| 13             | M4             | 32             | 10             | 24.5           | 4              | 3.5            | 30.5           | 30             | 30  | 24390.0028 |