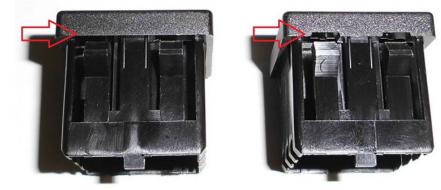

## **PRODUCT CHANGE NOTIFICATION**

**TO:** ALL AFFECTED CUSTOMERS

FROM: QUALTEK ELECTRONICS

DATE: AUGUST 18, 2015

CLASSIFICATION OF CHANGE: VISUAL/APPEARANCE CHANGE 739W-X2/40

QUALTEK PART NUMBER 739W-X2/40 HAS BEEN MODIFIED TO ADD THE FOLLOWING MOLDING RELEASE RELIEFS NEAR ALL OF THE SNAP IN TABS AS SHOWN IN THE PICTURE BELOW:

THIS MODIFICATION WILL NOT CHANGE THE FUNCTIONALITY, SAFETY, OR USE OF THIS PRODUCT.

**ADDITIONAL VIEWS BELOW:** 

**BEFORE:** 