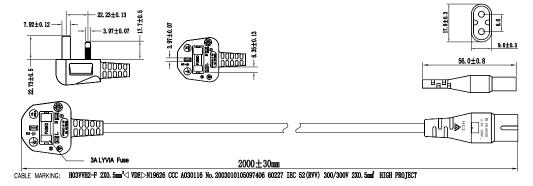

## Diagram

## Part Number Table

|                          | Description                        | Part Number |  |
|--------------------------|------------------------------------|-------------|--|
| Dimensions : Millimetres | UK Plug to IEC 60320 C7, Black, 2m | PEL00419    |  |