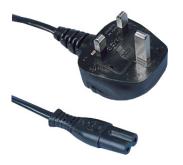

## UK Plug to IEC 60320 C7

## Specifications

Connector to Connector Current Rating Cable Length Jacket Colour

- : UK Plug to IEC 60320 C7
- : 3A
- : 2m (6.6ft)
- : Black