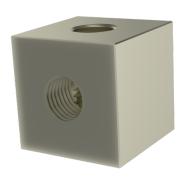

## Cube Standoff Threaded M3/10x10x10 Brass nickel-plated

Part No.: 005.60.533

| Thread I-1/Inside: | M3                  |       |                   |
|--------------------|---------------------|-------|-------------------|
| Material:          | Brass               |       |                   |
| Туре:              | Thread Cube         |       |                   |
| Design:            | Only Thread         |       |                   |
| Material Group:    | Brass               |       |                   |
| Thread 2 Size:     | M3                  |       |                   |
| Finish:            | Nickel-Plated, 3 µm |       |                   |
| Conformities :     | RoHS                | Reach | SVHC<br>COMPLIANT |