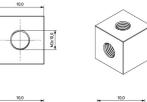

## Cube Standoff Threaded M3/10x10x10 Brass nickel-plated

Part No.: 005.60.533

| Thread I-1/Inside: | M3                  |       |                   |
|--------------------|---------------------|-------|-------------------|
| Material:          | Brass               |       |                   |
| Туре:              | Thread Cube         |       |                   |
| Design:            | Only Thread         |       |                   |
| Material Group:    | Brass               |       |                   |
| Thread 2 Size:     | M3                  |       |                   |
| Finish:            | Nickel-Plated, 3 µm |       |                   |
| Conformities :     | RoHS                | Reach | SVHC<br>COMPLIANT |